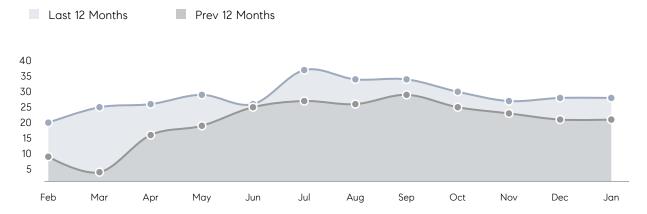

| % OF ASKING PRICE  | 96%       | 99%       |          |
|                | AVERAGE SOLD PRICE | \$733,333 | \$690,286 | 6%       |
|                | # OF CONTRACTS     | 4         | 12        | -67%     |
|                | NEW LISTINGS       | 5         | 11        | -55%     |
| Condo/Co-op/TH | AVERAGE DOM        | 59        | 38        | 55%      |
|                | % OF ASKING PRICE  | 98%       | 100%      |          |
|                | AVERAGE SOLD PRICE | \$530,000 | \$435,000 | 22%      |
|                | # OF CONTRACTS     | 1         | 2         | -50%     |
|                | NEW LISTINGS       | 0         | 1         | 0%       |
|                |                    |           |           |          |

## River Edge

JANUARY 2023

#### Monthly Inventory



#### Contracts By Price Range



#### Listings By Price Range



# COMPASS



Compass makes no representations or warranties, express or implied, with respect to future market conditions or prices of residential product at the time the subject property or any competitive property is complete and ready for occupancy or with respect to any report, study, finding, recommendation or other information provided by Compass herein. Moreover, no warranty, express or implied, is made or should be assumed regarding the accuracy, adequacy, completeness, legality, reliability, merchantability or fitness for a particular purpose of any information, in part or whole, contained herein. All material is presented with the understanding that Compass shall not be deemed to provide legal, accounting or other