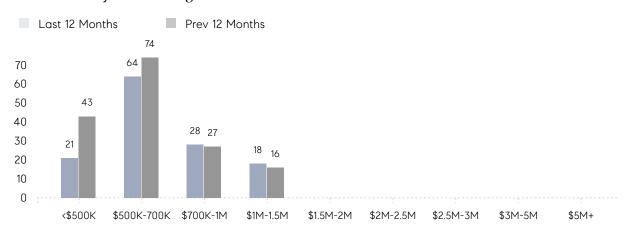

| 96%       | 99%       |          |
|                | AVERAGE SOLD PRICE | \$733,333 | \$690,286 | 6%       |
|                | # OF CONTRACTS     | 4         | 12        | -67%     |
|                | NEW LISTINGS       | 5         | 11        | -55%     |
| Condo/Co-op/TH | AVERAGE DOM        | 59        | 38        | 55%      |
|                | % OF ASKING PRICE  | 98%       | 100%      |          |
|                | AVERAGE SOLD PRICE | \$530,000 | \$435,000 | 22%      |
|                | # OF CONTRACTS     | 1         | 2         | -50%     |
|                | NEW LISTINGS       | 0         | 1         | 0%       |
|                |                    |           |           |          |

## River Edge

JANUARY 2023

#### Monthly Inventory



#### Contracts By Price Range



#### Listings By Price Range



# COMPASS



Compass makes no representations or warranties, express or implied, with respect to future market conditions or prices of residential product at the time the subject property or any competitive property is complete and ready for occupancy or with respect to any report, study, finding, recommendation or other information provided by Compass herein. Moreover, no warranty, express or implied, is made or should be assumed regarding the accuracy, adequacy, completeness, legality, reliability, merchantability or fitness for a particular purpose of any information, in part or whole, contained herein. All material is presented with the understanding that Compass shall not be deemed to provide legal, accounting or other professional services. This is n