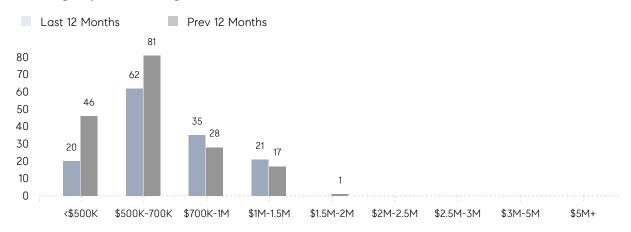

|
|                | AVERAGE SOLD PRICE | \$733,333 | \$690,286 | 6%       |
|                | # OF CONTRACTS     | 4         | 12        | -67%     |
|                | NEW LISTINGS       | 5         | 11        | -55%     |
| Condo/Co-op/TH | AVERAGE DOM        | 59        | 38        | 55%      |
|                | % OF ASKING PRICE  | 98%       | 100%      |          |
|                | AVERAGE SOLD PRICE | \$530,000 | \$435,000 | 22%      |
|                | # OF CONTRACTS     | 1         | 2         | -50%     |
|                | NEW LISTINGS       | 0         | 1         | 0%       |
|                |                    |           |           |          |

## River Edge

JANUARY 2023

#### Monthly Inventory



#### Contracts By Price Range



#### Listings By Price Range



# COMPASS



Compass makes no representations or warranties, express or implied, with respect to future market conditions or prices of residential product at the time the subject property or any competitive property is complete and ready for occupancy or with respect to any report, study, finding, recommendation or other information provided by Compass herein. Moreover, no warranty, express or implied, is made or should be assumed regarding the accuracy, adequacy, completeness, legality, reliability, merchantability or fitness for a particular purpose of any information, in part or whole, contained herein. All material is presented with the understanding that Compass shall not be deemed to provide legal, accounting or other professional services. This is not intended to solicit the purch