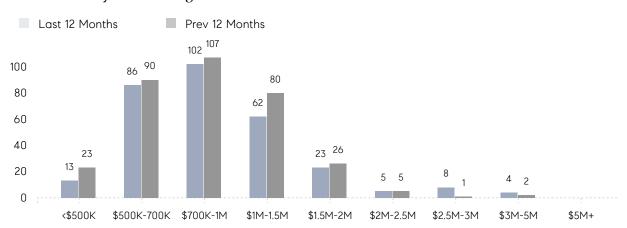

| 39%      |
|                | % OF ASKING PRICE  | 99%         | 101%      |          |
|                | AVERAGE SOLD PRICE | \$1,033,333 | \$909,071 | 14%      |
|                | # OF CONTRACTS     | 19          | 20        | -5%      |
|                | NEW LISTINGS       | 11          | 28        | -61%     |
| Condo/Co-op/TH | AVERAGE DOM        | 59          | 26        | 127%     |
|                | % OF ASKING PRICE  | 98%         | 98%       |          |
|                | AVERAGE SOLD PRICE | \$625,000   | \$415,000 | 51%      |
|                | # OF CONTRACTS     | 1           | 2         | -50%     |
|                | NEW LISTINGS       | 1           | 0         | 0%       |

# Ridgewood

### NOVEMBER 2021

### Monthly Inventory



### Contracts By Price Range



### Listings By Price Range



# COMPASS



Compass makes no representations or warranties, express or implied, with respect to future market conditions or prices of residential product at the time the subject property or any competitive property is complete and ready for occupancy or with respect to any report, study, finding, recommendation or other information provided by Compass herein. Moreover, no warranty, express or implied, is made or should be assumed regarding the accuracy, adequacy, completeness, legality, reliability, merchantability or fitness for a particular purpose of any information, in part or whole, contained herein. All material is presented with the understanding that Compass shall not be deemed to provide legal, accounting or other professional services. This is no