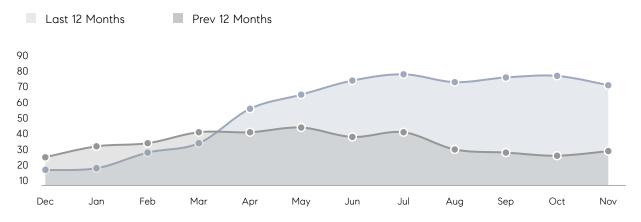

DOM        | 32          | 23        | 39%      |
|                | % OF ASKING PRICE  | 99%         | 101%      |          |
|                | AVERAGE SOLD PRICE | \$1,033,333 | \$909,071 | 14%      |
|                | # OF CONTRACTS     | 19          | 20        | -5%      |
|                | NEW LISTINGS       | 11          | 28        | -61%     |
| Condo/Co-op/TH | AVERAGE DOM        | 59          | 26        | 127%     |
|                | % OF ASKING PRICE  | 98%         | 98%       |          |
|                | AVERAGE SOLD PRICE | \$625,000   | \$415,000 | 51%      |
|                | # OF CONTRACTS     | 1           | 2         | -50%     |
|                | NEW LISTINGS       | 1           | 0         | 0%       |

# Ridgewood

### NOVEMBER 2021

### Monthly Inventory



### Contracts By Price Range



### Listings By Price Range



# COMPASS



Compass makes no representations or warranties, express or implied, with respect to future market conditions or prices of residential product at the time the subject property or any competitive property is complete and ready for occupancy or with respect to any report, study, finding, recommendation or other information provided by Compass herein. Moreover, no warranty, express or implied, is made or should be assumed regarding the accuracy, adequacy, completeness, legality, reliability, merchantability or fitness for a particular purpose of any information, in part or whole, contained herein. All material is presented with the understanding that Compass shall not be deemed to provide legal, accounting or other p