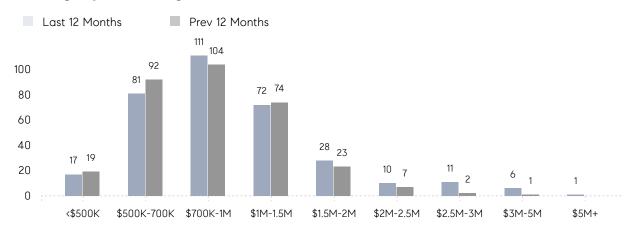

| % OF ASKING PRICE  | 99%         | 101%      |          |
|                | AVERAGE SOLD PRICE | \$1,033,333 | \$909,071 | 14%      |
|                | # OF CONTRACTS     | 19          | 20        | -5%      |
|                | NEW LISTINGS       | 11          | 28        | -61%     |
| Condo/Co-op/TH | AVERAGE DOM        | 59          | 26        | 127%     |
|                | % OF ASKING PRICE  | 98%         | 98%       |          |
|                | AVERAGE SOLD PRICE | \$625,000   | \$415,000 | 51%      |
|                | # OF CONTRACTS     | 1           | 2         | -50%     |
|                | NEW LISTINGS       | 1           | 0         | 0%       |

# Ridgewood

### NOVEMBER 2021

### Monthly Inventory



### Contracts By Price Range



### Listings By Price Range



# COMPASS



Compass makes no representations or warranties, express or implied, with respect to future market conditions or prices of residential product at the time the subject property or any competitive property is complete and ready for occupancy or with respect to any report, study, finding, recommendation or other information provided by Compass herein. Moreover, no warranty, express or implied, is made or should be assumed regarding the accuracy, adequacy, completeness, legality, reliability, merchantability or fitness for a particular purpose of any information, in part or whole, contained herein. All material is presented with the understanding that Compass shall not be deemed to provide legal, accounting or other professional services. This is not intended to solicit the purch