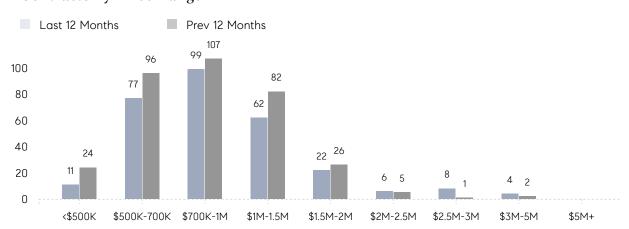

AVERAGE SOLD PRICE | \$1,152,529 | \$951,682 | 21%      |
|                | # OF CONTRACTS     | 10          | 25        | -60%     |
|                | NEW LISTINGS       | 2           | 10        | -80%     |
| Condo/Co-op/TH | AVERAGE DOM        | 44          | 39        | 13%      |
|                | % OF ASKING PRICE  | 98%         | 98%       |          |
|                | AVERAGE SOLD PRICE | \$400,000   | \$392,000 | 2%       |
|                | # OF CONTRACTS     | 0           | 0         | 0%       |
|                | NEW LISTINGS       | 0           | 0         | 0%       |
|                |                    |             |           |          |

## Compass New Jersey Market Report

### Ridgewood

DECEMBER 2021

#### Monthly Inventory



#### Contracts By Price Range



#### Listings By Price Range



## COMPASS



Compass makes no representations or warranties, express or implied, with respect to future market conditions or prices of residential product at the time the subject property or any competitive property is complete and ready for occupancy or with respect to any report, study, finding, recommendation or other information provided by Compass herein. Moreover, no warranty, express or implied, is made or should be assumed regarding the accuracy, adequacy, completeness, legality, reliability, merchantability or fitness for a particular purpose of any information, in part or whole, contained herein. All material is presented with the understanding that Compass shall not be deemed to provide legal, accounting or other professional services. This is