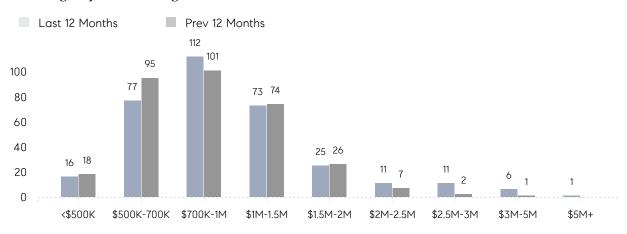

9 | \$951,682 | 21%      |
|                | # OF CONTRACTS     | 10          | 25        | -60%     |
|                | NEW LISTINGS       | 2           | 10        | -80%     |
| Condo/Co-op/TH | AVERAGE DOM        | 44          | 39        | 13%      |
|                | % OF ASKING PRICE  | 98%         | 98%       |          |
|                | AVERAGE SOLD PRICE | \$400,000   | \$392,000 | 2%       |
|                | # OF CONTRACTS     | 0           | 0         | 0%       |
|                | NEW LISTINGS       | 0           | 0         | 0%       |
|                |                    |             |           |          |

## Compass New Jersey Market Report

### Ridgewood

DECEMBER 2021

#### Monthly Inventory



#### Contracts By Price Range



#### Listings By Price Range



## COMPASS



Compass makes no representations or warranties, express or implied, with respect to future market conditions or prices of residential product at the time the subject property or any competitive property is complete and ready for occupancy or with respect to any report, study, finding, recommendation or other information provided by Compass herein. Moreover, no warranty, express or implied, is made or should be assumed regarding the accuracy, adequacy, completeness, legality, reliability, merchantability or fitness for a particular purpose of any information, in part or whole, contained herein. All material is presented with the understanding that Compass shall not be deemed to provide legal, accounting or other professional services. This is not intended to solicit the purc