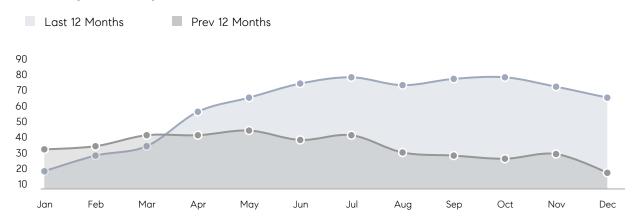

|          |
|                | AVERAGE SOLD PRICE | \$1,152,529 | \$951,682 | 21%      |
|                | # OF CONTRACTS     | 10          | 25        | -60%     |
|                | NEW LISTINGS       | 2           | 10        | -80%     |
| Condo/Co-op/TH | AVERAGE DOM        | 44          | 39        | 13%      |
|                | % OF ASKING PRICE  | 98%         | 98%       |          |
|                | AVERAGE SOLD PRICE | \$400,000   | \$392,000 | 2%       |
|                | # OF CONTRACTS     | 0           | 0         | 0%       |
|                | NEW LISTINGS       | 0           | 0         | 0%       |
|                |                    |             |           |          |

## Compass New Jersey Market Report

### Ridgewood

DECEMBER 2021

#### Monthly Inventory



#### Contracts By Price Range



#### Listings By Price Range



## COMPASS



Compass makes no representations or warranties, express or implied, with respect to future market conditions or prices of residential product at the time the subject property or any competitive property is complete and ready for occupancy or with respect to any report, study, finding, recommendation or other information provided by Compass herein. Moreover, no warranty, express or implied, is made or should be assumed regarding the accuracy, adequacy, completeness, legality, reliability, merchantability or fitness for a particular purpose of any information, in part or whole, contained herein. All material is presented with the understanding that Compass shall not be deemed to provide legal, accounting or othe