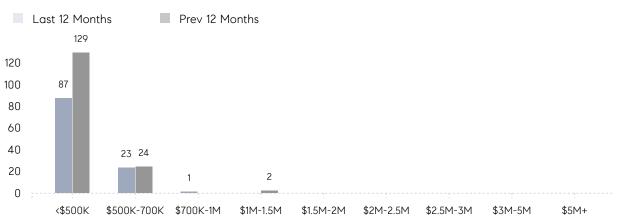

ERAGE DOM        | 39        | 39        | 0%       |
|                | % OF ASKING PRICE  | 104%      | 98%       |          |
|                | AVERAGE SOLD PRICE | \$469,714 | \$639,500 | -27%     |
|                | # OF CONTRACTS     | 4         | 5         | -20%     |
|                | NEW LISTINGS       | 5         | 7         | -29%     |
| Condo/Co-op/TH | AVERAGE DOM        | 48        | 65        | -26%     |
|                | % OF ASKING PRICE  | 94%       | 99%       |          |
|                | AVERAGE SOLD PRICE | \$230,833 | \$148,750 | 55%      |
|                | # OF CONTRACTS     | 1         | 1         | 0%       |
|                | NEW LISTINGS       | 3         | 2         | 50%      |

# **Ridgefield** Park

#### SEPTEMBER 2022

#### Monthly Inventory





### Contracts By Price Range

### Listings By Price Range



COMPASS

 $\sim$   $\sim$   $\sim$   $\sim$   $\sim$ / / / / / / / //// | | | | | / ------

Compass makes no representations or warranties, express or implied, with respect to future market conditions or prices of residential product at the time the subject property or any competitive property is complete and ready for occupancy or with respect to any report, study, finding, recommendation or other information provided by Compass herein. Moreover, no warranty, express or implied, is made or should be assumed regarding the accuracy, adequacy, completeness, legality, reliability, merchantability or fitness for a particular purpose of any information, in part or whole, contained herein. All material is presented with the understan