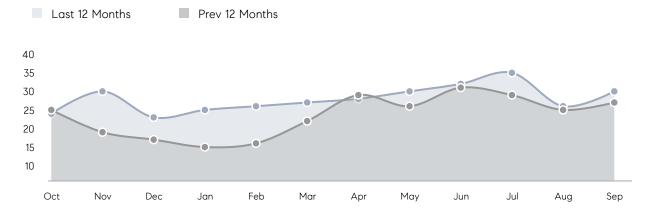

AVERAGE DOM        | 39        | 39        | 0%       |
|                | % OF ASKING PRICE  | 104%      | 98%       |          |
|                | AVERAGE SOLD PRICE | \$469,714 | \$639,500 | -27%     |
|                | # OF CONTRACTS     | 4         | 5         | -20%     |
|                | NEW LISTINGS       | 5         | 7         | -29%     |
| Condo/Co-op/TH | AVERAGE DOM        | 48        | 65        | -26%     |
|                | % OF ASKING PRICE  | 94%       | 99%       |          |
|                | AVERAGE SOLD PRICE | \$230,833 | \$148,750 | 55%      |
|                | # OF CONTRACTS     | 1         | 1         | 0%       |
|                | NEW LISTINGS       | 3         | 2         | 50%      |

# **Ridgefield** Park

#### SEPTEMBER 2022

#### Monthly Inventory





### Contracts By Price Range

### Listings By Price Range



COMPASS

 $\sim$   $\sim$   $\sim$   $\sim$   $\sim$ / / / / / / / //// | | | | | / ------

Compass makes no representations or warranties, express or implied, with respect to future market conditions or prices of residential product at the time the subject property or any competitive property is complete and ready for occupancy or with respect to any report, study, finding, recommendation or other information provided by Compass herein. Moreover, no warranty, express or implied, is made or should be assumed regarding the accuracy, adequacy, completeness, legality, reliability, merchantability or fitness for a particular purpose of any information, in part or whole, contained herein. All material is presented with the underst