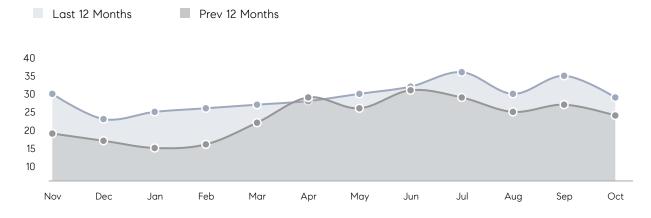

| AVERAGE DOM        | 26        | 84        | -69%     |
|                | % OF ASKING PRICE  | 100%      | 97%       |          |
|                | AVERAGE SOLD PRICE | \$530,667 | \$437,000 | 21%      |
|                | # OF CONTRACTS     | 10        | 6         | 67%      |
|                | NEW LISTINGS       | 3         | 2         | 50%      |
| Condo/Co-op/TH | AVERAGE DOM        | -         | 120       | -        |
|                | % OF ASKING PRICE  | -         | 94%       |          |
|                | AVERAGE SOLD PRICE | -         | \$155,000 | -        |
|                | # OF CONTRACTS     | 2         | 1         | 100%     |
|                | NEW LISTINGS       | 1         | 1         | 0%       |

# **Ridgefield** Park

#### OCTOBER 2022

#### Monthly Inventory





### Contracts By Price Range

### Listings By Price Range



COMPASS

 $\sim$   $\sim$   $\sim$   $\sim$   $\sim$ / / / / / / / //// | | | | | / ------

Compass makes no representations or warranties, express or implied, with respect to future market conditions or prices of residential product at the time the subject property or any competitive property is complete and ready for occupancy or with respect to any report, study, finding, recommendation or other information provided by Compass herein. Moreover, no warranty, express or implied, is made or should be assumed regarding the accuracy, adequacy, completeness, legality, reliability, merchantability or fitness for a particular purpose of any information, in part or whole, contained herein. All material is presented with the underst