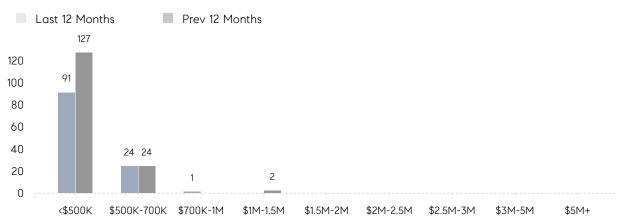

AVERAGE DOM        | 26        | 84        | -69%     |
|                | % OF ASKING PRICE  | 100%      | 97%       |          |
|                | AVERAGE SOLD PRICE | \$530,667 | \$437,000 | 21%      |
|                | # OF CONTRACTS     | 10        | 6         | 67%      |
|                | NEW LISTINGS       | 3         | 2         | 50%      |
| Condo/Co-op/TH | AVERAGE DOM        | -         | 120       | -        |
|                | % OF ASKING PRICE  | -         | 94%       |          |
|                | AVERAGE SOLD PRICE | -         | \$155,000 | -        |
|                | # OF CONTRACTS     | 2         | 1         | 100%     |
|                | NEW LISTINGS       | 1         | 1         | 0%       |

# **Ridgefield** Park

#### OCTOBER 2022

#### Monthly Inventory





### Contracts By Price Range

### Listings By Price Range



COMPASS

 $\sim$   $\sim$   $\sim$   $\sim$   $\sim$ / / / / / / / //// | | | | | / ------

Compass makes no representations or warranties, express or implied, with respect to future market conditions or prices of residential product at the time the subject property or any competitive property is complete and ready for occupancy or with respect to any report, study, finding, recommendation or other information provided by Compass herein. Moreover, no warranty, express or implied, is made or should be assumed regarding the accuracy, adequacy, completeness, legality, reliability, merchantability or fitness for a particular purpose of any information, in part or whole, contained herein. All material is presented with the understan