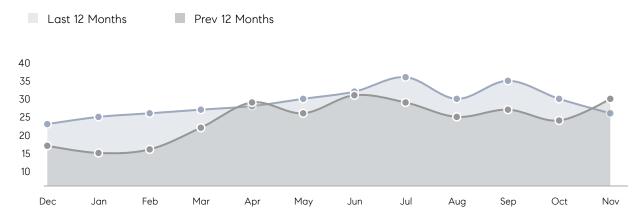

| 100%      | 102%      |          |  |
|                | AVERAGE SOLD PRICE | \$451,667 | \$466,857 | -3%      |  |
|                | # OF CONTRACTS     | 6         | 6         | 0%       |  |
|                | NEW LISTINGS       | 0         | 9         | 0%       |  |
| Condo/Co-op/TH | AVERAGE DOM        | 50        | 44        | 14%      |  |
|                | % OF ASKING PRICE  | 99%       | 96%       |          |  |
|                | AVERAGE SOLD PRICE | \$206,667 | \$155,750 | 33%      |  |
|                | # OF CONTRACTS     | 2         | 2         | 0%       |  |
|                | NEW LISTINGS       | 0         | 3         | 0%       |  |
|                |                    |           |           |          |  |

# Ridgefield Park

NOVEMBER 2022

### Monthly Inventory



### Contracts By Price Range



### Listings By Price Range



# COMPASS



Compass makes no representations or warranties, express or implied, with respect to future market conditions or prices of residential product at the time the subject property or any competitive property is complete and ready for occupancy or with respect to any report, study, finding, recommendation or other information provided by Compass herein. Moreover, no warranty, express or implied, is made or should be assumed regarding the accuracy, adequacy, completeness, legality, reliability, merchantability or fitness for a particular purpose of any information, in part or whole, contained herein. All material is presented with the understanding that Compass shall not be deemed to provide legal, accounting or other p