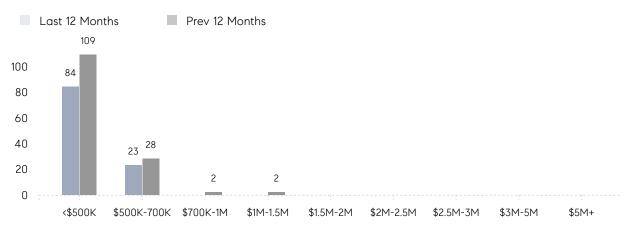

AGE SOLD PRICE | \$451,667 | \$466,857 | -3%      |  |
|                | # OF CONTRACTS     | 6         | 6         | 0%       |  |
|                | NEW LISTINGS       | 0         | 9         | 0%       |  |
| Condo/Co-op/TH | AVERAGE DOM        | 50        | 44        | 14%      |  |
|                | % OF ASKING PRICE  | 99%       | 96%       |          |  |
|                | AVERAGE SOLD PRICE | \$206,667 | \$155,750 | 33%      |  |
|                | # OF CONTRACTS     | 2         | 2         | 0%       |  |
|                | NEW LISTINGS       | 0         | 3         | 0%       |  |
|                |                    |           |           |          |  |

# Ridgefield Park

NOVEMBER 2022

### Monthly Inventory



### Contracts By Price Range



### Listings By Price Range



# COMPASS



Compass makes no representations or warranties, express or implied, with respect to future market conditions or prices of residential product at the time the subject property or any competitive property is complete and ready for occupancy or with respect to any report, study, finding, recommendation or other information provided by Compass herein. Moreover, no warranty, express or implied, is made or should be assumed regarding the accuracy, adequacy, completeness, legality, reliability, merchantability or fitness for a particular purpose of any information, in part or whole, contained herein. All material is presented with the understanding that Compass shall not be deemed to provide legal, accounting or other professional services. This is not intended to solicit the purch