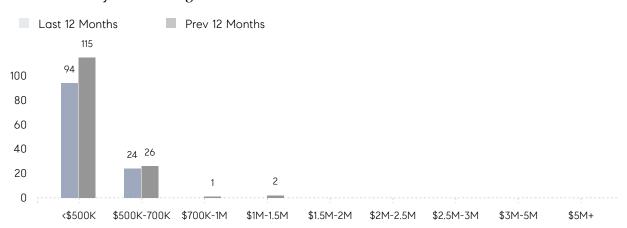

| 101%      |           |
|                | AVERAGE SOLD PRICE | \$457,600 | \$456,800 | 0%        |
|                | # OF CONTRACTS     | 3         | 7         | -57%      |
|                | NEW LISTINGS       | 1         | 2         | -50%      |
| Condo/Co-op/TH | AVERAGE DOM        | 65        | -         | -         |
|                | % OF ASKING PRICE  | 99%       | -         |           |
|                | AVERAGE SOLD PRICE | \$263,750 | -         | -         |
|                | # OF CONTRACTS     | 3         | 1         | 200%      |
|                | NEW LISTINGS       | 1         | 0         | 0%        |
|                |                    |           |           |           |

# Ridgefield Park

DECEMBER 2022

### Monthly Inventory



### Contracts By Price Range



### Listings By Price Range



# COMPASS



Compass makes no representations or warranties, express or implied, with respect to future market conditions or prices of residential product at the time the subject property or any competitive property is complete and ready for occupancy or with respect to any report, study, finding, recommendation or other information provided by Compass herein. Moreover, no warranty, express or implied, is made or should be assumed regarding the accuracy, adequacy, completeness, legality, reliability, merchantability or fitness for a particular purpose of any information, in part or whole, contained herein. All material is presented with the understanding that Compass shall not be deemed to provide legal, accounting or other professional services. This is no