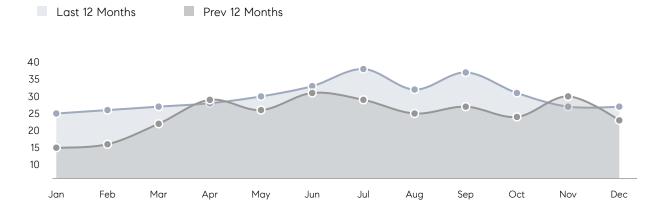

% OF ASKING PRICE  | 93%       | 101%      |           |
|                | AVERAGE SOLD PRICE | \$457,600 | \$456,800 | 0%        |
|                | # OF CONTRACTS     | 3         | 7         | -57%      |
|                | NEW LISTINGS       | 1         | 2         | -50%      |
| Condo/Co-op/TH | AVERAGE DOM        | 65        | -         | -         |
|                | % OF ASKING PRICE  | 99%       | -         |           |
|                | AVERAGE SOLD PRICE | \$263,750 | -         | -         |
|                | # OF CONTRACTS     | 3         | 1         | 200%      |
|                | NEW LISTINGS       | 1         | 0         | 0%        |
|                |                    |           |           |           |

# Ridgefield Park

DECEMBER 2022

### Monthly Inventory



### Contracts By Price Range



### Listings By Price Range



# COMPASS



Compass makes no representations or warranties, express or implied, with respect to future market conditions or prices of residential product at the time the subject property or any competitive property is complete and ready for occupancy or with respect to any report, study, finding, recommendation or other information provided by Compass herein. Moreover, no warranty, express or implied, is made or should be assumed regarding the accuracy, adequacy, completeness, legality, reliability, merchantability or fitness for a particular purpose of any information, in part or whole, contained herein. All material is presented with the understanding that Compass shall not be deemed to provide legal, accounting or other p