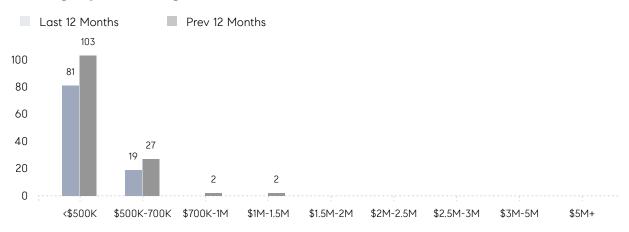

| AVERAGE SOLD PRICE | \$457,600 | \$456,800 | 0%        |
|                | # OF CONTRACTS     | 3         | 7         | -57%      |
|                | NEW LISTINGS       | 1         | 2         | -50%      |
| Condo/Co-op/TH | AVERAGE DOM        | 65        | -         | -         |
|                | % OF ASKING PRICE  | 99%       | -         |           |
|                | AVERAGE SOLD PRICE | \$263,750 | -         | -         |
|                | # OF CONTRACTS     | 3         | 1         | 200%      |
|                | NEW LISTINGS       | 1         | 0         | 0%        |
|                |                    |           |           |           |

# Ridgefield Park

DECEMBER 2022

### Monthly Inventory



### Contracts By Price Range



### Listings By Price Range



# COMPASS



Compass makes no representations or warranties, express or implied, with respect to future market conditions or prices of residential product at the time the subject property or any competitive property is complete and ready for occupancy or with respect to any report, study, finding, recommendation or other information provided by Compass herein. Moreover, no warranty, express or implied, is made or should be assumed regarding the accuracy, adequacy, completeness, legality, reliability, merchantability or fitness for a particular purpose of any information, in part or whole, contained herein. All material is presented with the understanding that Compass shall not be deemed to provide legal, accounting or other professional services. This is not intended to solicit the purch