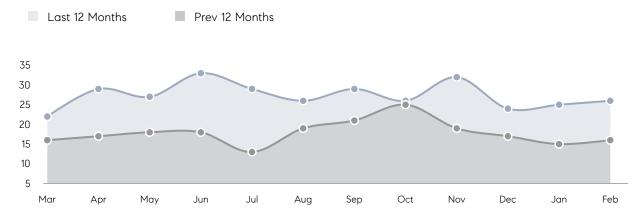

| -50%     |
|                | % OF ASKING PRICE  | 106%      | 106%      |          |
|                | AVERAGE SOLD PRICE | \$499,500 | \$430,000 | 16%      |
|                | # OF CONTRACTS     | 9         | 7         | 29%      |
|                | NEW LISTINGS       | 10        | 16        | -37%     |
| Condo/Co-op/TH | AVERAGE DOM        | 4         | 198       | -98%     |
|                | % OF ASKING PRICE  | 106%      | 91%       |          |
|                | AVERAGE SOLD PRICE | \$210,000 | \$65,000  | 223%     |
|                | # OF CONTRACTS     | 2         | 4         | -50%     |
|                | NEW LISTINGS       | 3         | 2         | 50%      |

Compass New Jersey Monthly Market Insights

# **Ridgefield** Park

APRIL 2022

#### Monthly Inventory





#### Contracts By Price Range

#### Listings By Price Range



COMPASS

 $\sim$   $\sim$   $\sim$   $\sim$   $\sim$ / / / / / / / //// | | | | | / ------

Compass makes no representations or warranties, express or implied, with respect to future market conditions or prices of residential product at the time the subject property or any competitive property is complete and ready for occupancy or with respect to any report, study, finding, recommendation or other information provided by Compass herein. Moreover, no warranty, express or implied, is made or should be assumed regarding the accuracy, adequacy, completeness, legality, reliability, merchantability or fitness for a particular purpose of any information, in part or whole, contained herein. All material is presented with the under