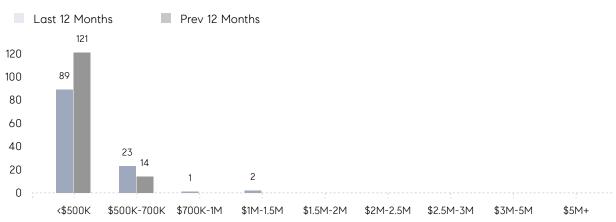

| -50%     |
|                | % OF ASKING PRICE  | 106%      | 106%      |          |
|                | AVERAGE SOLD PRICE | \$499,500 | \$430,000 | 16%      |
|                | # OF CONTRACTS     | 9         | 7         | 29%      |
|                | NEW LISTINGS       | 10        | 16        | -37%     |
| Condo/Co-op/TH | AVERAGE DOM        | 4         | 198       | -98%     |
|                | % OF ASKING PRICE  | 106%      | 91%       |          |
|                | AVERAGE SOLD PRICE | \$210,000 | \$65,000  | 223%     |
|                | # OF CONTRACTS     | 2         | 4         | -50%     |
|                | NEW LISTINGS       | 3         | 2         | 50%      |

Compass New Jersey Monthly Market Insights

# **Ridgefield** Park

APRIL 2022

#### Monthly Inventory





#### Contracts By Price Range

#### Listings By Price Range



COMPASS

 $\sim$   $\sim$   $\sim$   $\sim$   $\sim$ / / / / / / / //// | | | | | / ------

Compass makes no representations or warranties, express or implied, with respect to future market conditions or prices of residential product at the time the subject property or any competitive property is complete and ready for occupancy or with respect to any report, study, finding, recommendation or other information provided by Compass herein. Moreover, no warranty, express or implied, is made or should be assumed regarding the accuracy, adequacy, completeness, legality, reliability, merchantability or fitness for a particular purpose of any information, in part or whole, contained herein. All material is presented with the underst