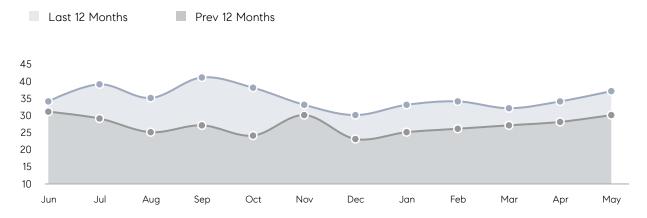

| % OF ASKING PRICE  | 97%       | 105%      |          |
|                | AVERAGE SOLD PRICE | \$560,000 | \$493,500 | 13%      |
|                | # OF CONTRACTS     | 8         | 8         | 0%       |
|                | NEW LISTINGS       | 9         | 8         | 13%      |
| Condo/Co-op/TH | AVERAGE DOM        | 127       | 44        | 189%     |
|                | % OF ASKING PRICE  | 100%      | 93%       |          |
|                | AVERAGE SOLD PRICE | \$253,500 | \$144,750 | 75%      |
|                | # OF CONTRACTS     | 1         | 5         | -80%     |
|                | NEW LISTINGS       | 2         | 5         | -60%     |
|                |                    |           |           |          |

# Ridgefield Park

MAY 2023

### Monthly Inventory



### Contracts By Price Range



### Listings By Price Range



# COMPASS



Compass makes no representations or warranties, express or implied, with respect to future market conditions or prices of residential product at the time the subject property or any competitive property is complete and ready for occupancy or with respect to any report, study, finding, recommendation or other information provided by Compass herein. Moreover, no warranty, express or implied, is made or should be assumed regarding the accuracy, adequacy, completeness, legality, reliability, merchantability or fitness for a particular purpose of any information, in part or whole, contained herein. All material is presented with the understanding that Compass shall not be deemed to provide legal, accounting or other p