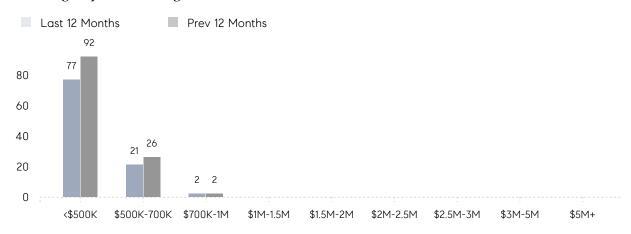

|
|                | AVERAGE SOLD PRICE | \$560,000 | \$493,500 | 13%      |
|                | # OF CONTRACTS     | 8         | 8         | 0%       |
|                | NEW LISTINGS       | 9         | 8         | 13%      |
| Condo/Co-op/TH | AVERAGE DOM        | 127       | 44        | 189%     |
|                | % OF ASKING PRICE  | 100%      | 93%       |          |
|                | AVERAGE SOLD PRICE | \$253,500 | \$144,750 | 75%      |
|                | # OF CONTRACTS     | 1         | 5         | -80%     |
|                | NEW LISTINGS       | 2         | 5         | -60%     |
|                |                    |           |           |          |

# Ridgefield Park

MAY 2023

### Monthly Inventory



### Contracts By Price Range



### Listings By Price Range



# COMPASS



Compass makes no representations or warranties, express or implied, with respect to future market conditions or prices of residential product at the time the subject property or any competitive property is complete and ready for occupancy or with respect to any report, study, finding, recommendation or other information provided by Compass herein. Moreover, no warranty, express or implied, is made or should be assumed regarding the accuracy, adequacy, completeness, legality, reliability, merchantability or fitness for a particular purpose of any information, in part or whole, contained herein. All material is presented with the understanding that Compass shall not be deemed to provide legal, accounting or other professional services. This is not intended to solicit the purch