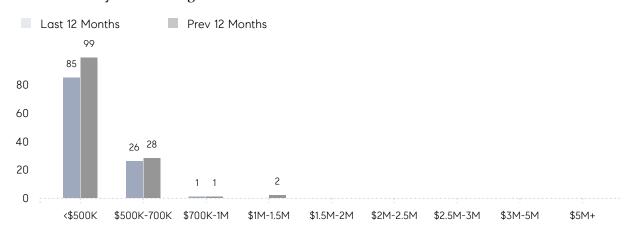

E  | 97%       | 105%      |          |
|                | AVERAGE SOLD PRICE | \$560,000 | \$493,500 | 13%      |
|                | # OF CONTRACTS     | 8         | 8         | 0%       |
|                | NEW LISTINGS       | 9         | 8         | 13%      |
| Condo/Co-op/TH | AVERAGE DOM        | 127       | 44        | 189%     |
|                | % OF ASKING PRICE  | 100%      | 93%       |          |
|                | AVERAGE SOLD PRICE | \$253,500 | \$144,750 | 75%      |
|                | # OF CONTRACTS     | 1         | 5         | -80%     |
|                | NEW LISTINGS       | 2         | 5         | -60%     |
|                |                    |           |           |          |

# Ridgefield Park

MAY 2023

### Monthly Inventory



### Contracts By Price Range



### Listings By Price Range



# COMPASS



Compass makes no representations or warranties, express or implied, with respect to future market conditions or prices of residential product at the time the subject property or any competitive property is complete and ready for occupancy or with respect to any report, study, finding, recommendation or other information provided by Compass herein. Moreover, no warranty, express or implied, is made or should be assumed regarding the accuracy, adequacy, completeness, legality, reliability, merchantability or fitness for a particular purpose of any information, in part or whole, contained herein. All material is presented with the understanding that Compass shall not be deemed to provide legal, accounting or other professional services. This is no