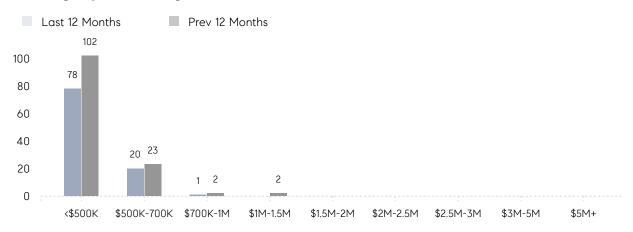

|
|                | AVERAGE SOLD PRICE | \$510,000 | \$517,500 | -1%      |
|                | # OF CONTRACTS     | 5         | 6         | -17%     |
|                | NEW LISTINGS       | 1         | 5         | -80%     |
| Condo/Co-op/TH | AVERAGE DOM        | 21        | 27        | -22%     |
|                | % OF ASKING PRICE  | 99%       | 101%      |          |
|                | AVERAGE SOLD PRICE | \$198,000 | \$226,000 | -12%     |
|                | # OF CONTRACTS     | 2         | 1         | 100%     |
|                | NEW LISTINGS       | 2         | 3         | -33%     |
|                |                    |           |           |          |

# Ridgefield Park

MARCH 2023

### Monthly Inventory



### Contracts By Price Range



### Listings By Price Range



# COMPASS



Compass makes no representations or warranties, express or implied, with respect to future market conditions or prices of residential product at the time the subject property or any competitive property is complete and ready for occupancy or with respect to any report, study, finding, recommendation or other information provided by Compass herein. Moreover, no warranty, express or implied, is made or should be assumed regarding the accuracy, adequacy, completeness, legality, reliability, merchantability or fitness for a particular purpose of any information, in part or whole, contained herein. All material is presented with the understanding that Compass shall not be deemed to provide legal, accounting or other professional services. This is not intended to solicit the purch