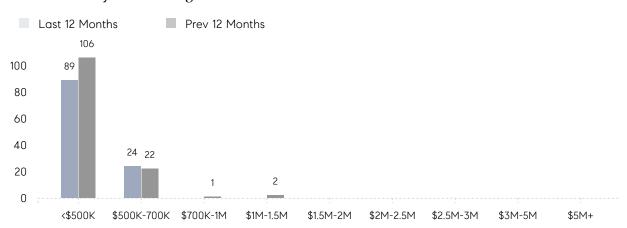

| 97%       | 99%       |          |
|                | AVERAGE SOLD PRICE | \$510,000 | \$517,500 | -1%      |
|                | # OF CONTRACTS     | 5         | 6         | -17%     |
|                | NEW LISTINGS       | 1         | 5         | -80%     |
| Condo/Co-op/TH | AVERAGE DOM        | 21        | 27        | -22%     |
|                | % OF ASKING PRICE  | 99%       | 101%      |          |
|                | AVERAGE SOLD PRICE | \$198,000 | \$226,000 | -12%     |
|                | # OF CONTRACTS     | 2         | 1         | 100%     |
|                | NEW LISTINGS       | 2         | 3         | -33%     |
|                |                    |           |           |          |

# Ridgefield Park

MARCH 2023

### Monthly Inventory



### Contracts By Price Range



### Listings By Price Range



# COMPASS



Compass makes no representations or warranties, express or implied, with respect to future market conditions or prices of residential product at the time the subject property or any competitive property is complete and ready for occupancy or with respect to any report, study, finding, recommendation or other information provided by Compass herein. Moreover, no warranty, express or implied, is made or should be assumed regarding the accuracy, adequacy, completeness, legality, reliability, merchantability or fitness for a particular purpose of any information, in part or whole, contained herein. All material is presented with the understanding that Compass shall not be deemed to provide legal, accounting or other professional services. This is no