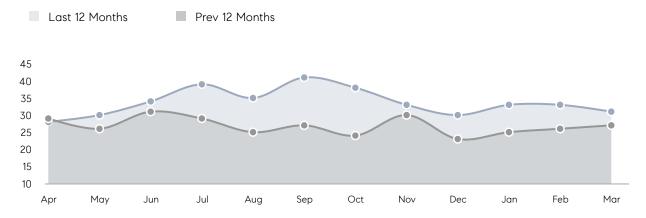

| % OF ASKING PRICE  | 97%       | 99%       |          |
|                | AVERAGE SOLD PRICE | \$510,000 | \$517,500 | -1%      |
|                | # OF CONTRACTS     | 5         | 6         | -17%     |
|                | NEW LISTINGS       | 1         | 5         | -80%     |
| Condo/Co-op/TH | AVERAGE DOM        | 21        | 27        | -22%     |
|                | % OF ASKING PRICE  | 99%       | 101%      |          |
|                | AVERAGE SOLD PRICE | \$198,000 | \$226,000 | -12%     |
|                | # OF CONTRACTS     | 2         | 1         | 100%     |
|                | NEW LISTINGS       | 2         | 3         | -33%     |
|                |                    |           |           |          |

# Ridgefield Park

MARCH 2023

### Monthly Inventory



### Contracts By Price Range



### Listings By Price Range



# COMPASS



Compass makes no representations or warranties, express or implied, with respect to future market conditions or prices of residential product at the time the subject property or any competitive property is complete and ready for occupancy or with respect to any report, study, finding, recommendation or other information provided by Compass herein. Moreover, no warranty, express or implied, is made or should be assumed regarding the accuracy, adequacy, completeness, legality, reliability, merchantability or fitness for a particular purpose of any information, in part or whole, contained herein. All material is presented with the understanding that Compass shall not be deemed to provide legal, accounting or other p