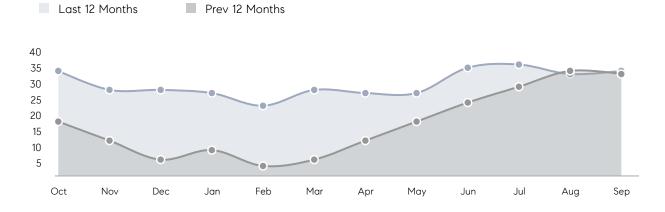

| % OF ASKING PRICE  | 101%      | 99%       |          |
|                | AVERAGE SOLD PRICE | \$486,206 | \$690,556 | -30%     |
|                | # OF CONTRACTS     | 4         | 11        | -64%     |
|                | NEW LISTINGS       | 6         | 7         | -14%     |
| Condo/Co-op/TH | AVERAGE DOM        | -         | -         | -        |
|                | % OF ASKING PRICE  | -         | -         |          |
|                | AVERAGE SOLD PRICE | -         | -         | -        |
|                | # OF CONTRACTS     | 1         | 0         | 0%       |
|                | NEW LISTINGS       | 1         | 0         | 0%       |
|                |                    |           |           |          |

# Ridgefield

#### SEPTEMBER 2022

#### Monthly Inventory





### Contracts By Price Range

### Listings By Price Range



COMPASS

 $\sim$   $\sim$   $\sim$   $\sim$   $\sim$ / / / / / / / //// | | | | | / ------

Compass makes no representations or warranties, express or implied, with respect to future market conditions or prices of residential product at the time the subject property or any competitive property is complete and ready for occupancy or with respect to any report, study, finding, recommendation or other information provided by Compass herein. Moreover, no warranty, express or implied, is made or should be assumed regarding the accuracy, adequacy, completeness, legality, reliability, merchantability or fitness for a particular purpose of any information, in part or whole, contained herein. All material is presented with the underst