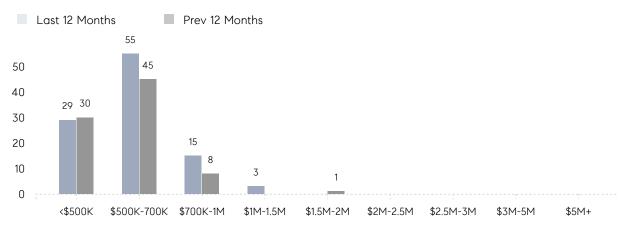

| % OF ASKING PRICE  | 101%      | 99%       |          |
|                | AVERAGE SOLD PRICE | \$486,206 | \$690,556 | -30%     |
|                | # OF CONTRACTS     | 4         | 11        | -64%     |
|                | NEW LISTINGS       | 6         | 7         | -14%     |
| Condo/Co-op/TH | AVERAGE DOM        | -         | -         | -        |
|                | % OF ASKING PRICE  | -         | -         |          |
|                | AVERAGE SOLD PRICE | -         | -         | -        |
|                | # OF CONTRACTS     | 1         | 0         | 0%       |
|                | NEW LISTINGS       | 1         | 0         | 0%       |
|                |                    |           |           |          |

# Ridgefield

#### SEPTEMBER 2022

#### Monthly Inventory





### Contracts By Price Range

### Listings By Price Range



COMPASS

 $\sim$   $\sim$   $\sim$   $\sim$   $\sim$ / / / / / / / //// | | | | | / ------

Compass makes no representations or warranties, express or implied, with respect to future market conditions or prices of residential product at the time the subject property or any competitive property is complete and ready for occupancy or with respect to any report, study, finding, recommendation or other information provided by Compass herein. Moreover, no warranty, express or implied, is made or should be assumed regarding the accuracy, adequacy, completeness, legality, reliability, merchantability or fitness for a particular purpose of any information, in part or whole, contained herein. All material is presented with the understan