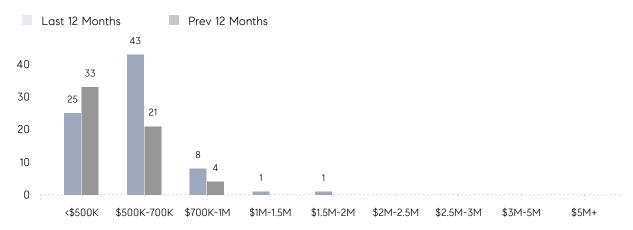

| 93%       |           |
|                | AVERAGE SOLD PRICE | \$635,086 | \$478,000 | 33%       |
|                | # OF CONTRACTS     | 8         | 5         | 60%       |
|                | NEW LISTINGS       | 8         | 7         | 14%       |
| Condo/Co-op/TH | AVERAGE DOM        | -         | -         | -         |
|                | % OF ASKING PRICE  | -         | -         |           |
|                | AVERAGE SOLD PRICE | -         | -         | -         |
|                | # OF CONTRACTS     | 0         | 3         | 0%        |
|                | NEW LISTINGS       | 0         | 1         | 0%        |
|                |                    |           |           |           |

# Ridgefield

OCTOBER 2021

### Monthly Inventory



### Contracts By Price Range



### Listings By Price Range



# COMPASS



Compass makes no representations or warranties, express or implied, with respect to future market conditions or prices of residential product at the time the subject property or any competitive property is complete and ready for occupancy or with respect to any report, study, finding, recommendation or other information provided by Compass herein. Moreover, no warranty, express or implied, is made or should be assumed regarding the accuracy, adequacy, completeness, legality, reliability, merchantability or fitness for a particular purpose of any information, in part or whole, contained herein. All material is presented with the understanding that Compass shall not be deemed to provide legal, accounting or other professional services. This is no