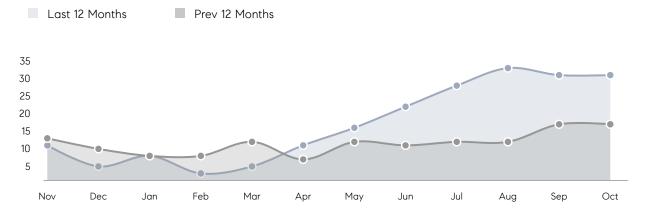

| % OF ASKING PRICE  | 102%      | 93%       |           |
|                | AVERAGE SOLD PRICE | \$635,086 | \$478,000 | 33%       |
|                | # OF CONTRACTS     | 8         | 5         | 60%       |
|                | NEW LISTINGS       | 8         | 7         | 14%       |
| Condo/Co-op/TH | AVERAGE DOM        | -         | -         | -         |
|                | % OF ASKING PRICE  | -         | -         |           |
|                | AVERAGE SOLD PRICE | -         | -         | -         |
|                | # OF CONTRACTS     | 0         | 3         | 0%        |
|                | NEW LISTINGS       | 0         | 1         | 0%        |
|                |                    |           |           |           |

# Ridgefield

OCTOBER 2021

### Monthly Inventory



### Contracts By Price Range



### Listings By Price Range



# COMPASS



Compass makes no representations or warranties, express or implied, with respect to future market conditions or prices of residential product at the time the subject property or any competitive property is complete and ready for occupancy or with respect to any report, study, finding, recommendation or other information provided by Compass herein. Moreover, no warranty, express or implied, is made or should be assumed regarding the accuracy, adequacy, completeness, legality, reliability, merchantability or fitness for a particular purpose of any information, in part or whole, contained herein. All material is presented with the understanding that Compass shall not be deemed to provide legal, accounting or other p