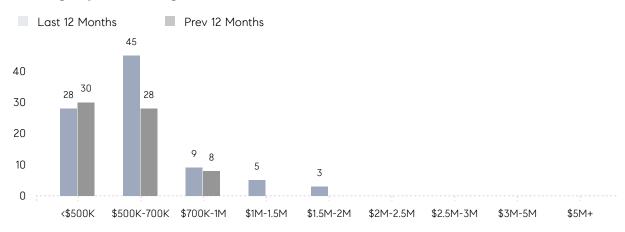

|                | AVERAGE SOLD PRICE | \$635,086 | \$478,000 | 33%       |
|                | # OF CONTRACTS     | 8         | 5         | 60%       |
|                | NEW LISTINGS       | 8         | 7         | 14%       |
| Condo/Co-op/TH | AVERAGE DOM        | -         | -         | -         |
|                | % OF ASKING PRICE  | -         | -         |           |
|                | AVERAGE SOLD PRICE | -         | -         | -         |
|                | # OF CONTRACTS     | 0         | 3         | 0%        |
|                | NEW LISTINGS       | 0         | 1         | 0%        |
|                |                    |           |           |           |

# Ridgefield

OCTOBER 2021

### Monthly Inventory



### Contracts By Price Range



### Listings By Price Range



# COMPASS



Compass makes no representations or warranties, express or implied, with respect to future market conditions or prices of residential product at the time the subject property or any competitive property is complete and ready for occupancy or with respect to any report, study, finding, recommendation or other information provided by Compass herein. Moreover, no warranty, express or implied, is made or should be assumed regarding the accuracy, adequacy, completeness, legality, reliability, merchantability or fitness for a particular purpose of any information, in part or whole, contained herein. All material is presented with the understanding that Compass shall not be deemed to provide legal, accounting or other professional services. This is not intended to solicit the purch