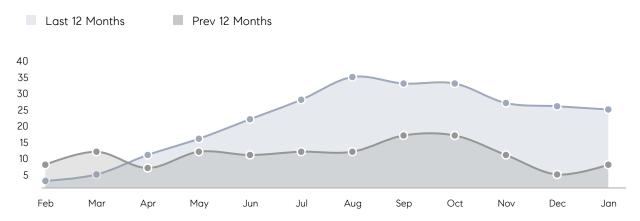

| % OF ASKING PRICE  | 96%       | 97%       |          |
|                | AVERAGE SOLD PRICE | \$608,600 | \$531,714 | 14%      |
|                | # OF CONTRACTS     | 4         | 2         | 100%     |
|                | NEW LISTINGS       | 3         | 3         | 0%       |
| Condo/Co-op/TH | AVERAGE DOM        | -         | 97        | -        |
|                | % OF ASKING PRICE  | -         | 96%       |          |
|                | AVERAGE SOLD PRICE | -         | \$447,500 | -        |
|                | # OF CONTRACTS     | 0         | 1         | 0%       |
|                | NEW LISTINGS       | 1         | 3         | -67%     |
|                |                    |           |           |          |

# Ridgefield

JANUARY 2022

### Monthly Inventory



### Contracts By Price Range



### Listings By Price Range



# COMPASS



Compass makes no representations or warranties, express or implied, with respect to future market conditions or prices of residential product at the time the subject property or any competitive property is complete and ready for occupancy or with respect to any report, study, finding, recommendation or other information provided by Compass herein. Moreover, no warranty, express or implied, is made or should be assumed regarding the accuracy, adequacy, completeness, legality, reliability, merchantability or fitness for a particular purpose of any information, in part or whole, contained herein. All material is presented with the understanding that Compass shall not be deemed to provide legal, accounting or other p