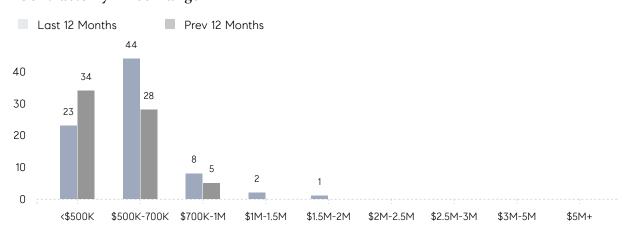

CE  | 96%       | 97%       |          |
|                | AVERAGE SOLD PRICE | \$608,600 | \$531,714 | 14%      |
|                | # OF CONTRACTS     | 4         | 2         | 100%     |
|                | NEW LISTINGS       | 3         | 3         | 0%       |
| Condo/Co-op/TH | AVERAGE DOM        | -         | 97        | -        |
|                | % OF ASKING PRICE  | -         | 96%       |          |
|                | AVERAGE SOLD PRICE | -         | \$447,500 | -        |
|                | # OF CONTRACTS     | 0         | 1         | 0%       |
|                | NEW LISTINGS       | 1         | 3         | -67%     |
|                |                    |           |           |          |

# Ridgefield

JANUARY 2022

### Monthly Inventory



### Contracts By Price Range



### Listings By Price Range



# COMPASS



Compass makes no representations or warranties, express or implied, with respect to future market conditions or prices of residential product at the time the subject property or any competitive property is complete and ready for occupancy or with respect to any report, study, finding, recommendation or other information provided by Compass herein. Moreover, no warranty, express or implied, is made or should be assumed regarding the accuracy, adequacy, completeness, legality, reliability, merchantability or fitness for a particular purpose of any information, in part or whole, contained herein. All material is presented with the understanding that Compass shall not be deemed to provide legal, accounting or other professional services. This is no