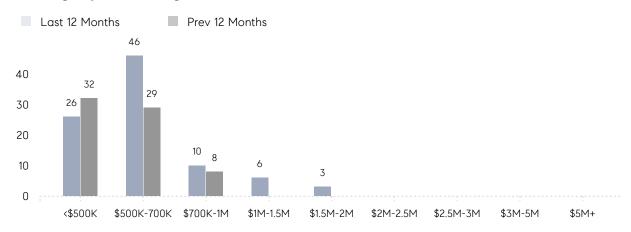

|
|                | AVERAGE SOLD PRICE | \$608,600 | \$531,714 | 14%      |
|                | # OF CONTRACTS     | 4         | 2         | 100%     |
|                | NEW LISTINGS       | 3         | 3         | 0%       |
| Condo/Co-op/TH | AVERAGE DOM        | -         | 97        | -        |
|                | % OF ASKING PRICE  | -         | 96%       |          |
|                | AVERAGE SOLD PRICE | -         | \$447,500 | -        |
|                | # OF CONTRACTS     | 0         | 1         | 0%       |
|                | NEW LISTINGS       | 1         | 3         | -67%     |
|                |                    |           |           |          |

# Ridgefield

JANUARY 2022

### Monthly Inventory



### Contracts By Price Range



### Listings By Price Range



# COMPASS



Compass makes no representations or warranties, express or implied, with respect to future market conditions or prices of residential product at the time the subject property or any competitive property is complete and ready for occupancy or with respect to any report, study, finding, recommendation or other information provided by Compass herein. Moreover, no warranty, express or implied, is made or should be assumed regarding the accuracy, adequacy, completeness, legality, reliability, merchantability or fitness for a particular purpose of any information, in part or whole, contained herein. All material is presented with the understanding that Compass shall not be deemed to provide legal, accounting or other professional services. This is not intended to solicit the purch