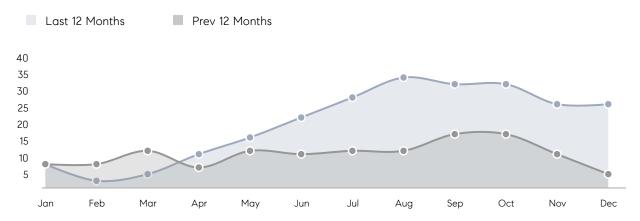

| 36        | 67%      |
|                | % OF ASKING PRICE  | 98%       | 98%       |          |
|                | AVERAGE SOLD PRICE | \$485,571 | \$467,786 | 4%       |
|                | # OF CONTRACTS     | 3         | 5         | -40%     |
|                | NEW LISTINGS       | 2         | 2         | 0%       |
| Condo/Co-op/TH | AVERAGE DOM        | -         | 44        | -        |
|                | % OF ASKING PRICE  | -         | 98%       |          |
|                | AVERAGE SOLD PRICE | -         | \$365,333 | -        |
|                | # OF CONTRACTS     | 0         | 4         | 0%       |
|                | NEW LISTINGS       | 1         | 1         | 0%       |

# Compass New Jersey Market Report

## Ridgefield

### DECEMBER 2021

### Monthly Inventory



### Contracts By Price Range



### Listings By Price Range



# COMPASS



Compass makes no representations or warranties, express or implied, with respect to future market conditions or prices of residential product at the time the subject property or any competitive property is complete and ready for occupancy or with respect to any report, study, finding, recommendation or other information provided by Compass herein. Moreover, no warranty, express or implied, is made or should be assumed regarding the accuracy, adequacy, completeness, legality, reliability, merchantability or fitness for a particular purpose of any information, in part or whole, contained herein. All material is presented with the understanding that Compass shall not be deemed to provide legal, accounting or other p