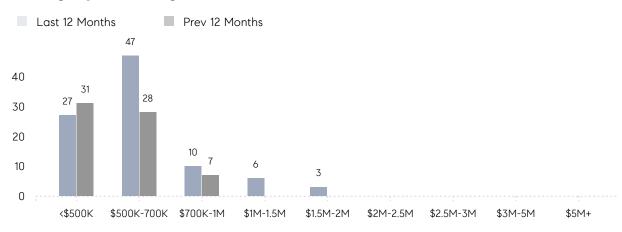

RICE  | 98%       | 98%       |          |
|                | AVERAGE SOLD PRICE | \$485,571 | \$467,786 | 4%       |
|                | # OF CONTRACTS     | 3         | 5         | -40%     |
|                | NEW LISTINGS       | 2         | 2         | 0%       |
| Condo/Co-op/TH | AVERAGE DOM        | -         | 44        | -        |
|                | % OF ASKING PRICE  | -         | 98%       |          |
|                | AVERAGE SOLD PRICE | -         | \$365,333 | -        |
|                | # OF CONTRACTS     | 0         | 4         | 0%       |
|                | NEW LISTINGS       | 1         | 1         | 0%       |

# Compass New Jersey Market Report

## Ridgefield

### DECEMBER 2021

### Monthly Inventory



### Contracts By Price Range



### Listings By Price Range



# COMPASS



Compass makes no representations or warranties, express or implied, with respect to future market conditions or prices of residential product at the time the subject property or any competitive property is complete and ready for occupancy or with respect to any report, study, finding, recommendation or other information provided by Compass herein. Moreover, no warranty, express or implied, is made or should be assumed regarding the accuracy, adequacy, completeness, legality, reliability, merchantability or fitness for a particular purpose of any information, in part or whole, contained herein. All material is presented with the understanding that Compass shall not be deemed to provide legal, accounting or other professional services. This is not intended to solicit the purch