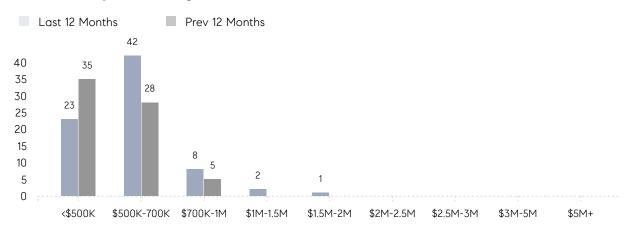

| % OF ASKING PRICE  | 98%       | 98%       |          |
|                | AVERAGE SOLD PRICE | \$485,571 | \$467,786 | 4%       |
|                | # OF CONTRACTS     | 3         | 5         | -40%     |
|                | NEW LISTINGS       | 2         | 2         | 0%       |
| Condo/Co-op/TH | AVERAGE DOM        | -         | 44        | -        |
|                | % OF ASKING PRICE  | -         | 98%       |          |
|                | AVERAGE SOLD PRICE | -         | \$365,333 | -        |
|                | # OF CONTRACTS     | 0         | 4         | 0%       |
|                | NEW LISTINGS       | 1         | 1         | 0%       |

# Compass New Jersey Market Report

## Ridgefield

### DECEMBER 2021

### Monthly Inventory



### Contracts By Price Range



### Listings By Price Range



# COMPASS



Compass makes no representations or warranties, express or implied, with respect to future market conditions or prices of residential product at the time the subject property or any competitive property is complete and ready for occupancy or with respect to any report, study, finding, recommendation or other information provided by Compass herein. Moreover, no warranty, express or implied, is made or should be assumed regarding the accuracy, adequacy, completeness, legality, reliability, merchantability or fitness for a particular purpose of any information, in part or whole, contained herein. All material is presented with the understanding that Compass shall not be deemed to provide legal, accounting or other professional services. This is no