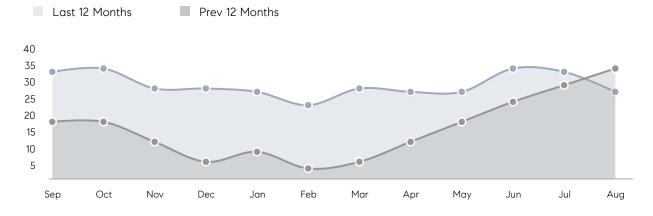

| % OF ASKING PRICE  | 99%       | 97%       |          |
|                | AVERAGE SOLD PRICE | \$690,000 | \$531,167 | 30%      |
|                | # OF CONTRACTS     | 9         | 9         | 0%       |
|                | NEW LISTINGS       | 1         | 13        | -92%     |
| Condo/Co-op/TH | AVERAGE DOM        | -         | -         | -        |
|                | % OF ASKING PRICE  | -         | -         |          |
|                | AVERAGE SOLD PRICE | -         | -         | -        |
|                | # OF CONTRACTS     | 0         | 0         | 0%       |
|                | NEW LISTINGS       | 0         | 1         | 0%       |
|                |                    |           |           |          |

# Ridgefield

AUGUST 2022

#### Monthly Inventory







#### Listings By Price Range

COMPASS

 $\sim$   $\sim$   $\sim$   $\sim$   $\sim$ / / / / / / / //// | | | | | / ------

Compass makes no representations or warranties, express or implied, with respect to future market conditions or prices of residential product at the time the subject property or any competitive property is complete and ready for occupancy or with respect to any report, study, finding, recommendation or other information provided by Compass herein. Moreover, no warranty, express or implied, is made or should be assumed regarding the accuracy, adequacy, completeness, legality, reliability, merchantability or fitness for a particular purpose of any information, in part or whole, contained herein. All material is presented with the understanding that Compass shall not