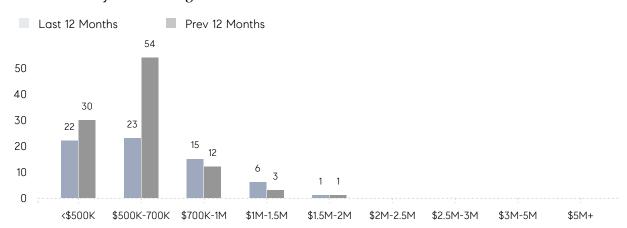

PRICE  | 92%       | 104%      |          |
|                | AVERAGE SOLD PRICE | \$646,750 | \$627,400 | 3%       |
|                | # OF CONTRACTS     | 5         | 1         | 400%     |
|                | NEW LISTINGS       | 7         | 10        | -30%     |
| Condo/Co-op/TH | AVERAGE DOM        | 122       | 12        | 917%     |
|                | % OF ASKING PRICE  | 92%       | 97%       |          |
|                | AVERAGE SOLD PRICE | \$220,000 | \$340,000 | -35%     |
|                | # OF CONTRACTS     | 1         | 0         | 0%       |
|                | NEW LISTINGS       | 0         | 1         | 0%       |
|                |                    |           |           |          |

# Ridgefield

JUNE 2023

### Monthly Inventory



### Contracts By Price Range



### Listings By Price Range



# COMPASS



Compass makes no representations or warranties, express or implied, with respect to future market conditions or prices of residential product at the time the subject property or any competitive property is complete and ready for occupancy or with respect to any report, study, finding, recommendation or other information provided by Compass herein. Moreover, no warranty, express or implied, is made or should be assumed regarding the accuracy, adequacy, completeness, legality, reliability, merchantability or fitness for a particular purpose of any information, in part or whole, contained herein. All material is presented with the understanding that Compass shall not be deemed to provide legal, accounting or other professional services. This is no