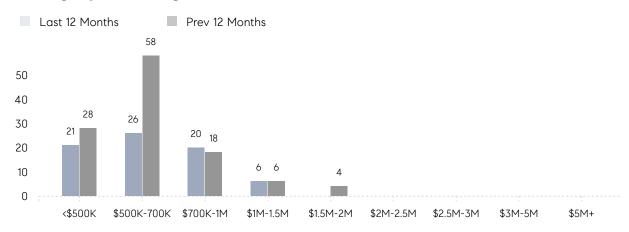

|          |
|                | AVERAGE SOLD PRICE | \$646,750 | \$627,400 | 3%       |
|                | # OF CONTRACTS     | 5         | 1         | 400%     |
|                | NEW LISTINGS       | 7         | 10        | -30%     |
| Condo/Co-op/TH | AVERAGE DOM        | 122       | 12        | 917%     |
|                | % OF ASKING PRICE  | 92%       | 97%       |          |
|                | AVERAGE SOLD PRICE | \$220,000 | \$340,000 | -35%     |
|                | # OF CONTRACTS     | 1         | 0         | 0%       |
|                | NEW LISTINGS       | 0         | 1         | 0%       |
|                |                    |           |           |          |

# Ridgefield

JUNE 2023

### Monthly Inventory



### Contracts By Price Range



### Listings By Price Range



# COMPASS



Compass makes no representations or warranties, express or implied, with respect to future market conditions or prices of residential product at the time the subject property or any competitive property is complete and ready for occupancy or with respect to any report, study, finding, recommendation or other information provided by Compass herein. Moreover, no warranty, express or implied, is made or should be assumed regarding the accuracy, adequacy, completeness, legality, reliability, merchantability or fitness for a particular purpose of any information, in part or whole, contained herein. All material is presented with the understanding that Compass shall not be deemed to provide legal, accounting or other professional services. This is not intended to solicit the purch