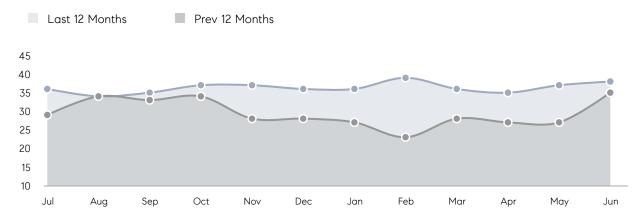

|                | % OF ASKING PRICE  | 92%       | 104%      |          |
|                | AVERAGE SOLD PRICE | \$646,750 | \$627,400 | 3%       |
|                | # OF CONTRACTS     | 5         | 1         | 400%     |
|                | NEW LISTINGS       | 7         | 10        | -30%     |
| Condo/Co-op/TH | AVERAGE DOM        | 122       | 12        | 917%     |
|                | % OF ASKING PRICE  | 92%       | 97%       |          |
|                | AVERAGE SOLD PRICE | \$220,000 | \$340,000 | -35%     |
|                | # OF CONTRACTS     | 1         | 0         | 0%       |
|                | NEW LISTINGS       | 0         | 1         | 0%       |
|                |                    |           |           |          |

# Ridgefield

JUNE 2023

### Monthly Inventory



### Contracts By Price Range



### Listings By Price Range



# COMPASS



Compass makes no representations or warranties, express or implied, with respect to future market conditions or prices of residential product at the time the subject property or any competitive property is complete and ready for occupancy or with respect to any report, study, finding, recommendation or other information provided by Compass herein. Moreover, no warranty, express or implied, is made or should be assumed regarding the accuracy, adequacy, completeness, legality, reliability, merchantability or fitness for a particular purpose of any information, in part or whole, contained herein. All material is presented with the understanding that Compass shall not be deemed to provide legal, accounting or other p