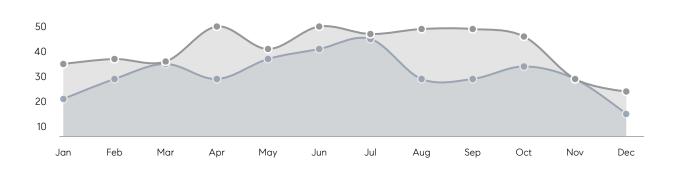

| % OF ASKING PRICE  | 102%      | 103%      |          |
|                | AVERAGE SOLD PRICE | \$614,265 | \$704,653 | -13%     |
|                | # OF CONTRACTS     | 10        | 9         | 11%      |
|                | NEW LISTINGS       | 5         | 5         | 0%       |
| Condo/Co-op/TH | AVERAGE DOM        | 13        | 28        | -54%     |
|                | % OF ASKING PRICE  | 103%      | 100%      |          |
|                | AVERAGE SOLD PRICE | \$346,667 | \$318,549 | 9%       |
|                | # OF CONTRACTS     | 11        | 8         | 38%      |
|                | NEW LISTINGS       | 5         | 9         | -44%     |
|                |                    |           |           |          |

# Raritan Township

DECEMBER 2022

### Monthly Inventory





### Contracts By Price Range



### Listings By Price Range



# COMPASS



Compass makes no representations or warranties, express or implied, with respect to future market conditions or prices of residential product at the time the subject property or any competitive property is complete and ready for occupancy or with respect to any report, study, finding, recommendation or other information provided by Compass herein. Moreover, no warranty, express or implied, is made or should be assumed regarding the accuracy, adequacy, completeness, legality, reliability, merchantability or fitness for a particular purpose of any information, in part or whole, contained herein. All material is presented with the understanding that Compass shall not be deemed to provide legal, accounting or other p