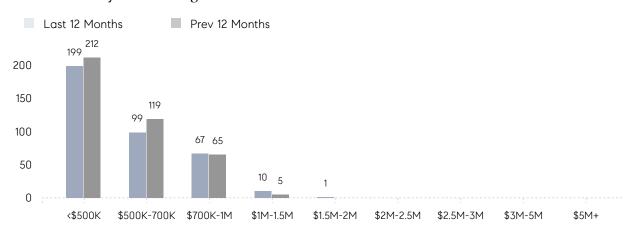

%      | 103%      |          |
|                | AVERAGE SOLD PRICE | \$614,265 | \$704,653 | -13%     |
|                | # OF CONTRACTS     | 10        | 9         | 11%      |
|                | NEW LISTINGS       | 5         | 5         | 0%       |
| Condo/Co-op/TH | AVERAGE DOM        | 13        | 28        | -54%     |
|                | % OF ASKING PRICE  | 103%      | 100%      |          |
|                | AVERAGE SOLD PRICE | \$346,667 | \$318,549 | 9%       |
|                | # OF CONTRACTS     | 11        | 8         | 38%      |
|                | NEW LISTINGS       | 5         | 9         | -44%     |
|                |                    |           |           |          |

# Raritan Township

DECEMBER 2022

### Monthly Inventory





### Contracts By Price Range



### Listings By Price Range



# COMPASS



Compass makes no representations or warranties, express or implied, with respect to future market conditions or prices of residential product at the time the subject property or any competitive property is complete and ready for occupancy or with respect to any report, study, finding, recommendation or other information provided by Compass herein. Moreover, no warranty, express or implied, is made or should be assumed regarding the accuracy, adequacy, completeness, legality, reliability, merchantability or fitness for a particular purpose of any information, in part or whole, contained herein. All material is presented with the understanding that Compass shall not be deemed to provide legal, accounting or other professional services. This is no