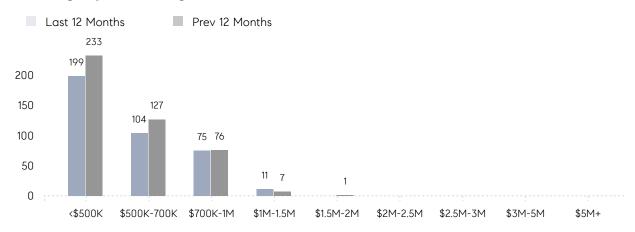

|                | AVERAGE SOLD PRICE | \$614,265 | \$704,653 | -13%     |
|                | # OF CONTRACTS     | 10        | 9         | 11%      |
|                | NEW LISTINGS       | 5         | 5         | 0%       |
| Condo/Co-op/TH | AVERAGE DOM        | 13        | 28        | -54%     |
|                | % OF ASKING PRICE  | 103%      | 100%      |          |
|                | AVERAGE SOLD PRICE | \$346,667 | \$318,549 | 9%       |
|                | # OF CONTRACTS     | 11        | 8         | 38%      |
|                | NEW LISTINGS       | 5         | 9         | -44%     |
|                |                    |           |           |          |

# Raritan Township

DECEMBER 2022

### Monthly Inventory





### Contracts By Price Range



### Listings By Price Range



# COMPASS



Compass makes no representations or warranties, express or implied, with respect to future market conditions or prices of residential product at the time the subject property or any competitive property is complete and ready for occupancy or with respect to any report, study, finding, recommendation or other information provided by Compass herein. Moreover, no warranty, express or implied, is made or should be assumed regarding the accuracy, adequacy, completeness, legality, reliability, merchantability or fitness for a particular purpose of any information, in part or whole, contained herein. All material is presented with the understanding that Compass shall not be deemed to provide legal, accounting or other professional services. This is not intended to solicit the purch