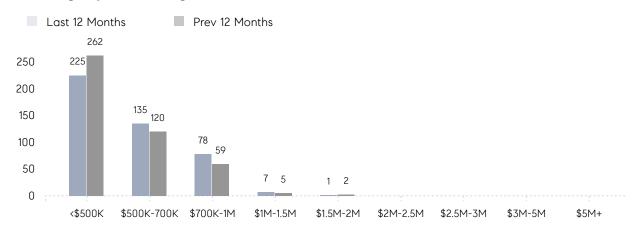

NTRACTS  LISTINGS  RAGE DOM  F ASKING PRICE  RAGE SOLD PRICE  F CONTRACTS  LISTINGS  RAGE DOM  F ASKING PRICE  RAGE SOLD PRICE | RAGE DOM 20  F ASKING PRICE 105%  RAGE SOLD PRICE \$550,333  F CONTRACTS 35  LISTINGS 31  RAGE DOM 24  F ASKING PRICE 106%  RAGE SOLD PRICE \$713,118  F CONTRACTS 22  LISTINGS 25  RAGE DOM 15  F ASKING PRICE 104%  RAGE SOLD PRICE \$377,375 | RAGE DOM 20 35  F ASKING PRICE 105% 101%  RAGE SOLD PRICE \$550,333 \$548,273  F CONTRACTS 35 26  LISTINGS 31 42  RAGE DOM 24 37  F ASKING PRICE 106% 101%  RAGE SOLD PRICE \$713,118 \$572,600  F CONTRACTS 22 15  LISTINGS 25 30  RAGE DOM 15 15  F ASKING PRICE 104% 100%  RAGE SOLD PRICE \$377,375 \$305,000 |

# Raritan Township

APRIL 2022

### Monthly Inventory





### Contracts By Price Range



### Listings By Price Range



# COMPASS



Compass makes no representations or warranties, express or implied, with respect to future market conditions or prices of residential product at the time the subject property or any competitive property is complete and ready for occupancy or with respect to any report, study, finding, recommendation or other information provided by Compass herein. Moreover, no warranty, express or implied, is made or should be assumed regarding the accuracy, adequacy, completeness, legality, reliability, merchantability or fitness for a particular purpose of any information, in part or whole, contained herein. All material is presented with the understanding that Compass shall not be deemed to provide legal, accounting or other professional services. This is not intended to solicit the purch