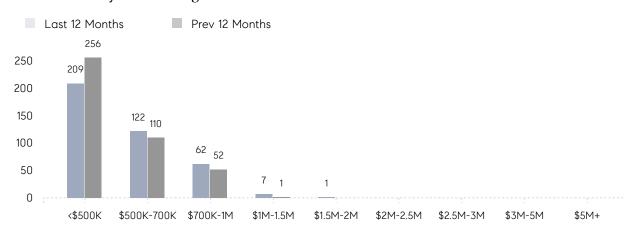

NG PRICE  RAGE SOLD PRICE  F CONTRACTS  LISTINGS  RAGE DOM  F ASKING PRICE  RAGE SOLD PRICE  F CONTRACTS  LISTINGS  RAGE DOM  F ASKING PRICE  RAGE SOLD PRICE | RAGE DOM 20  F ASKING PRICE 105%  RAGE SOLD PRICE \$550,333  F CONTRACTS 35  LISTINGS 31  RAGE DOM 24  F ASKING PRICE 106%  RAGE SOLD PRICE \$713,118  F CONTRACTS 22  LISTINGS 25  RAGE DOM 15  F ASKING PRICE 104%  RAGE SOLD PRICE \$377,375 | RAGE DOM 20 35  F ASKING PRICE 105% 101%  RAGE SOLD PRICE \$550,333 \$548,273  F CONTRACTS 35 26  LISTINGS 31 42  RAGE DOM 24 37  F ASKING PRICE 106% 101%  RAGE SOLD PRICE \$713,118 \$572,600  F CONTRACTS 22 15  LISTINGS 25 30  RAGE DOM 15 15  F ASKING PRICE 104% 100%  RAGE SOLD PRICE \$377,375 \$305,000 |

# Raritan Township

APRIL 2022

### Monthly Inventory





### Contracts By Price Range



### Listings By Price Range



# COMPASS



Compass makes no representations or warranties, express or implied, with respect to future market conditions or prices of residential product at the time the subject property or any competitive property is complete and ready for occupancy or with respect to any report, study, finding, recommendation or other information provided by Compass herein. Moreover, no warranty, express or implied, is made or should be assumed regarding the accuracy, adequacy, completeness, legality, reliability, merchantability or fitness for a particular purpose of any information, in part or whole, contained herein. All material is presented with the understanding that Compass shall not be deemed to provide legal, accounting or other professional services. This is no