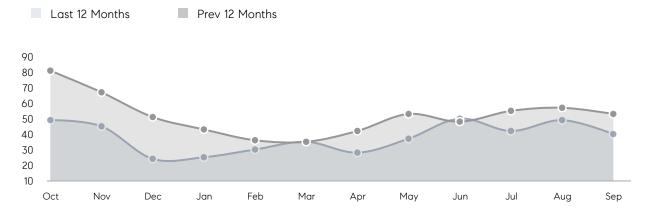

| % OF ASKING PRICE  | 104%      | 102%      |           |
|                | AVERAGE SOLD PRICE | \$712,881 | \$687,483 | 4%        |
|                | # OF CONTRACTS     | 22        | 24        | -8%       |
|                | NEW LISTINGS       | 21        | 30        | -30%      |
| Condo/Co-op/TH | AVERAGE DOM        | 11        | -         | -         |
|                | % OF ASKING PRICE  | 107%      | -         |           |
|                | AVERAGE SOLD PRICE | \$551,667 | -         | -         |
|                | # OF CONTRACTS     | 7         | 2         | 250%      |
|                | NEW LISTINGS       | 6         | 1         | 500%      |
|                |                    |           |           |           |

# Randolph

SEPTEMBER 2022

### Monthly Inventory



### Contracts By Price Range



### Listings By Price Range



# COMPASS



Compass makes no representations or warranties, express or implied, with respect to future market conditions or prices of residential product at the time the subject property or any competitive property is complete and ready for occupancy or with respect to any report, study, finding, recommendation or other information provided by Compass herein. Moreover, no warranty, express or implied, is made or should be assumed regarding the accuracy, adequacy, completeness, legality, reliability, merchantability or fitness for a particular purpose of any information, in part or whole, contained herein. All material is presented with the understanding that Compass shall not be deemed to provide legal, accounting or other p