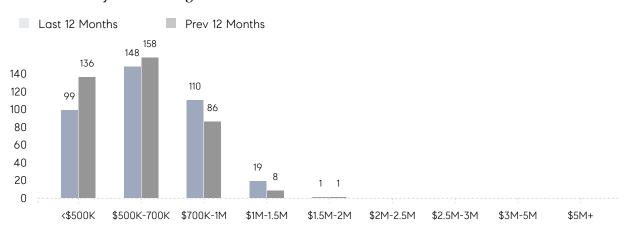

| 102%      |           |
|                | AVERAGE SOLD PRICE | \$712,881 | \$687,483 | 4%        |
|                | # OF CONTRACTS     | 22        | 24        | -8%       |
|                | NEW LISTINGS       | 21        | 30        | -30%      |
| Condo/Co-op/TH | AVERAGE DOM        | 11        | -         | -         |
|                | % OF ASKING PRICE  | 107%      | -         |           |
|                | AVERAGE SOLD PRICE | \$551,667 | -         | -         |
|                | # OF CONTRACTS     | 7         | 2         | 250%      |
|                | NEW LISTINGS       | 6         | 1         | 500%      |
|                |                    |           |           |           |

# Randolph

SEPTEMBER 2022

### Monthly Inventory



### Contracts By Price Range



### Listings By Price Range



# COMPASS



Compass makes no representations or warranties, express or implied, with respect to future market conditions or prices of residential product at the time the subject property or any competitive property is complete and ready for occupancy or with respect to any report, study, finding, recommendation or other information provided by Compass herein. Moreover, no warranty, express or implied, is made or should be assumed regarding the accuracy, adequacy, completeness, legality, reliability, merchantability or fitness for a particular purpose of any information, in part or whole, contained herein. All material is presented with the understanding that Compass shall not be deemed to provide legal, accounting or other professional services. This is no