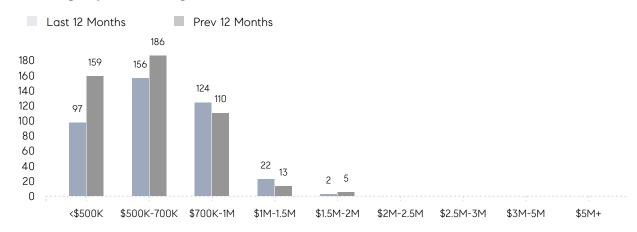

|                | AVERAGE SOLD PRICE | \$712,881 | \$687,483 | 4%        |
|                | # OF CONTRACTS     | 22        | 24        | -8%       |
|                | NEW LISTINGS       | 21        | 30        | -30%      |
| Condo/Co-op/TH | AVERAGE DOM        | 11        | -         | -         |
|                | % OF ASKING PRICE  | 107%      | -         |           |
|                | AVERAGE SOLD PRICE | \$551,667 | -         | -         |
|                | # OF CONTRACTS     | 7         | 2         | 250%      |
|                | NEW LISTINGS       | 6         | 1         | 500%      |
|                |                    |           |           |           |

# Randolph

SEPTEMBER 2022

### Monthly Inventory



### Contracts By Price Range



### Listings By Price Range



# COMPASS



Compass makes no representations or warranties, express or implied, with respect to future market conditions or prices of residential product at the time the subject property or any competitive property is complete and ready for occupancy or with respect to any report, study, finding, recommendation or other information provided by Compass herein. Moreover, no warranty, express or implied, is made or should be assumed regarding the accuracy, adequacy, completeness, legality, reliability, merchantability or fitness for a particular purpose of any information, in part or whole, contained herein. All material is presented with the understanding that Compass shall not be deemed to provide legal, accounting or other professional services. This is not intended to solicit the purch