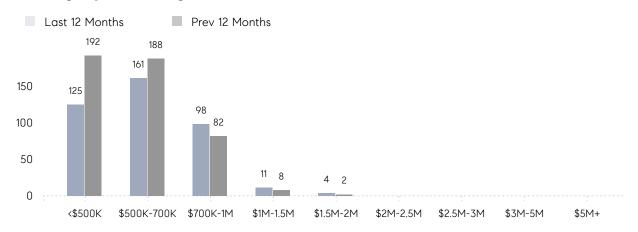

OF ASKING PRICE ERAGE DOM OF ASKING PRICE | OF ASKING PRICE 102%  ERAGE SOLD PRICE \$592,746  OF CONTRACTS 34  W LISTINGS 27  ERAGE DOM 27  OF ASKING PRICE 102%  ERAGE SOLD PRICE \$620,382  OF CONTRACTS 32  W LISTINGS 23  ERAGE DOM 18  OF ASKING PRICE 102%  ERAGE DOM 18  OF ASKING PRICE 102%  ERAGE SOLD PRICE \$440,750  OF CONTRACTS 2 | OF ASKING PRICE 102% 100%  ERAGE SOLD PRICE \$592,746 \$602,259  OF CONTRACTS 34 33  W LISTINGS 27 48  ERAGE DOM 27 43  OF ASKING PRICE 102% 100%  ERAGE SOLD PRICE \$620,382 \$629,543  OF CONTRACTS 32 27  W LISTINGS 23 43  ERAGE DOM 18 28  OF ASKING PRICE 102% 100%  ERAGE DOM 29 445,375  OF CONTRACTS 2 6 |

Oct 2021

Oct 2020

% Change

## Randolph

#### OCTOBER 2021

#### Monthly Inventory



#### Contracts By Price Range



#### Listings By Price Range



# COMPASS



Compass makes no representations or warranties, express or implied, with respect to future market conditions or prices of residential product at the time the subject property or any competitive property is complete and ready for occupancy or with respect to any report, study, finding, recommendation or other information provided by Compass herein. Moreover, no warranty, express or implied, is made or should be assumed regarding the accuracy, adequacy, completeness, legality, reliability, merchantability or fitness for a particular purpose of any information, in part or whole, contained herein. All material is presented with the understanding that Compass shall not be deemed to provide legal, accounting or other professional services. This is not intended to solicit the purch