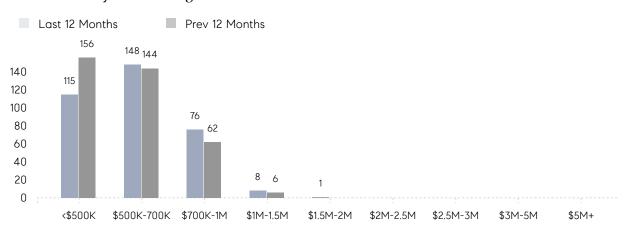

F CONTRACTS W LISTINGS ERAGE DOM OF ASKING PRICE ERAGE DOM OF ASKING PRICE | OF ASKING PRICE 102%  ERAGE SOLD PRICE \$592,746  OF CONTRACTS 34  W LISTINGS 27  ERAGE DOM 27  OF ASKING PRICE 102%  ERAGE SOLD PRICE \$620,382  OF CONTRACTS 32  W LISTINGS 23  ERAGE DOM 18  OF ASKING PRICE 102%  ERAGE DOM 18  OF ASKING PRICE 102%  ERAGE SOLD PRICE \$440,750  OF CONTRACTS 2 | OF ASKING PRICE 102% 100%  ERAGE SOLD PRICE \$592,746 \$602,259  OF CONTRACTS 34 33  W LISTINGS 27 48  ERAGE DOM 27 43  OF ASKING PRICE 102% 100%  ERAGE SOLD PRICE \$620,382 \$629,543  OF CONTRACTS 32 27  W LISTINGS 23 43  ERAGE DOM 18 28  OF ASKING PRICE 102% 100%  ERAGE DOM 29 445,375  OF CONTRACTS 2 6 |

Oct 2021

Oct 2020

% Change

## Randolph

#### OCTOBER 2021

#### Monthly Inventory



#### Contracts By Price Range



#### Listings By Price Range



# COMPASS



Compass makes no representations or warranties, express or implied, with respect to future market conditions or prices of residential product at the time the subject property or any competitive property is complete and ready for occupancy or with respect to any report, study, finding, recommendation or other information provided by Compass herein. Moreover, no warranty, express or implied, is made or should be assumed regarding the accuracy, adequacy, completeness, legality, reliability, merchantability or fitness for a particular purpose of any information, in part or whole, contained herein. All material is presented with the understanding that Compass shall not be deemed to provide legal, accounting or other professional services. This is n