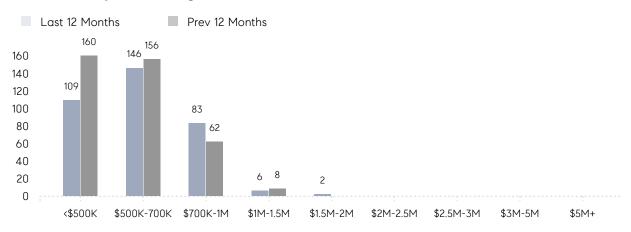

| % OF ASKING PRICE  | 101%      | 99%       |          |
|                | AVERAGE SOLD PRICE | \$630,450 | \$526,662 | 20%      |
|                | # OF CONTRACTS     | 25        | 21        | 19%      |
|                | NEW LISTINGS       | 11        | 16        | -31%     |
| Condo/Co-op/TH | AVERAGE DOM        | 57        | 27        | 111%     |
|                | % OF ASKING PRICE  | 101%      | 98%       |          |
|                | AVERAGE SOLD PRICE | \$485,800 | \$413,833 | 17%      |
|                | # OF CONTRACTS     | 3         | 4         | -25%     |
|                | NEW LISTINGS       | 0         | 4         | 0%       |

## Compass New Jersey Market Report

### Randolph

#### DECEMBER 2021

#### Monthly Inventory



#### Contracts By Price Range



#### Listings By Price Range



## COMPASS



Compass makes no representations or warranties, express or implied, with respect to future market conditions or prices of residential product at the time the subject property or any competitive property is complete and ready for occupancy or with respect to any report, study, finding, recommendation or other information provided by Compass herein. Moreover, no warranty, express or implied, is made or should be assumed regarding the accuracy, adequacy, completeness, legality, reliability, merchantability or fitness for a particular purpose of any information, in part or whole, contained herein. All material is presented with the understanding that Compass shall not be deemed to provide legal, accounting or other professional services. This is