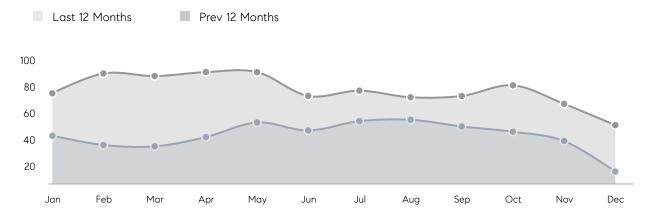

| 43        | 0%       |
|                | % OF ASKING PRICE  | 101%      | 99%       |          |
|                | AVERAGE SOLD PRICE | \$630,450 | \$526,662 | 20%      |
|                | # OF CONTRACTS     | 25        | 21        | 19%      |
|                | NEW LISTINGS       | 11        | 16        | -31%     |
| Condo/Co-op/TH | AVERAGE DOM        | 57        | 27        | 111%     |
|                | % OF ASKING PRICE  | 101%      | 98%       |          |
|                | AVERAGE SOLD PRICE | \$485,800 | \$413,833 | 17%      |
|                | # OF CONTRACTS     | 3         | 4         | -25%     |
|                | NEW LISTINGS       | 0         | 4         | 0%       |

## Compass New Jersey Market Report

### Randolph

#### DECEMBER 2021

#### Monthly Inventory



#### Contracts By Price Range



#### Listings By Price Range



## COMPASS



Compass makes no representations or warranties, express or implied, with respect to future market conditions or prices of residential product at the time the subject property or any competitive property is complete and ready for occupancy or with respect to any report, study, finding, recommendation or other information provided by Compass herein. Moreover, no warranty, express or implied, is made or should be assumed regarding the accuracy, adequacy, completeness, legality, reliability, merchantability or fitness for a particular purpose of any information, in part or whole, contained herein. All material is presented with the understanding that Compass shall not be deemed to provide legal, accounting or othe