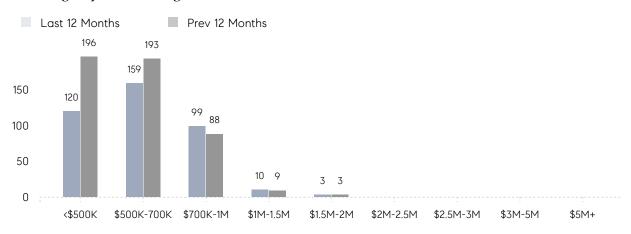

| 101%      | 99%       |          |
|                | AVERAGE SOLD PRICE | \$630,450 | \$526,662 | 20%      |
|                | # OF CONTRACTS     | 25        | 21        | 19%      |
|                | NEW LISTINGS       | 11        | 16        | -31%     |
| Condo/Co-op/TH | AVERAGE DOM        | 57        | 27        | 111%     |
|                | % OF ASKING PRICE  | 101%      | 98%       |          |
|                | AVERAGE SOLD PRICE | \$485,800 | \$413,833 | 17%      |
|                | # OF CONTRACTS     | 3         | 4         | -25%     |
|                | NEW LISTINGS       | 0         | 4         | 0%       |

## Compass New Jersey Market Report

### Randolph

#### DECEMBER 2021

#### Monthly Inventory



#### Contracts By Price Range



#### Listings By Price Range



## COMPASS



Compass makes no representations or warranties, express or implied, with respect to future market conditions or prices of residential product at the time the subject property or any competitive property is complete and ready for occupancy or with respect to any report, study, finding, recommendation or other information provided by Compass herein. Moreover, no warranty, express or implied, is made or should be assumed regarding the accuracy, adequacy, completeness, legality, reliability, merchantability or fitness for a particular purpose of any information, in part or whole, contained herein. All material is presented with the understanding that Compass shall not be deemed to provide legal, accounting or other professional services. This is not intended to solicit the purc