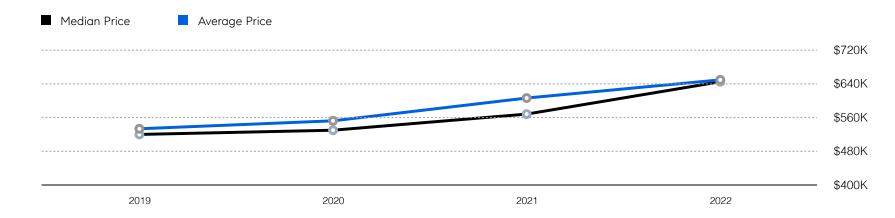

OF CONTRACTS | 174           | 128          | -26.4%   |
|                       | # NEW LISTINGS | 196           | 157          | -19.9%   |
| Condo/Co-op/Townhouse | # OF SALES     | 64            | 73           | 14.1%    |
|                       | SALES VOLUME   | \$25,047,600  | \$29,620,666 | 18.3%    |
|                       | MEDIAN PRICE   | \$366,250     | \$415,000    | 13.3%    |
|                       | AVERAGE PRICE  | \$391,369     | \$405,763    | 3.7%     |
|                       | AVERAGE DOM    | 40            | 23           | -42.5%   |
|                       | # OF CONTRACTS | 71            | 82           | 15.5%    |
|                       | # NEW LISTINGS | 79            | 87           | 10.1%    |

## Ramsey

#### Historic Sales



### Historic Sales Prices



## COMPASS

Source: Garden State MLS, 01/01/2020 to 09/30/2022 Source: NJMLS, 01/01/2020 to 09/30/2022 Source: Hudson MLS, 01/01/2020 to 09/30/2022

Compass is a licensed real estate broker and abides by Equal Housing Opportunity laws. All material presented herein is intended for informational purposes only. Information is compiled from sources deemed reliable but is subject to errors, omissions, changes in price, condition, sale, or withdrawal without notice. No statement is made as to the accuracy of any description. All measurements and square footages are approximate. This is not intended to solicit property already listed. Nothing herein shall be construed as legal, accounting or other professional advice outside the realm of real estate brokerage.