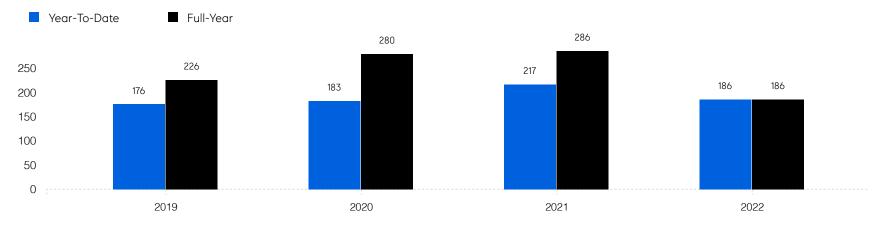

|
|                       | # OF CONTRACTS | 174           | 128          | -26.4%   |
|                       | # NEW LISTINGS | 196           | 157          | -19.9%   |
| Condo/Co-op/Townhouse | # OF SALES     | 64            | 73           | 14.1%    |
|                       | SALES VOLUME   | \$25,047,600  | \$29,620,666 | 18.3%    |
|                       | MEDIAN PRICE   | \$366,250     | \$415,000    | 13.3%    |
|                       | AVERAGE PRICE  | \$391,369     | \$405,763    | 3.7%     |
|                       | AVERAGE DOM    | 40            | 23           | -42.5%   |
|                       | # OF CONTRACTS | 71            | 82           | 15.5%    |
|                       | # NEW LISTINGS | 79            | 87           | 10.1%    |

## Ramsey

#### Historic Sales



### Historic Sales Prices



## COMPASS

Source: Garden State MLS, 01/01/2020 to 09/30/2022 Source: NJMLS, 01/01/2020 to 09/30/2022 Source: Hudson MLS, 01/01/2020 to 09/30/2022

Compass is a licensed real estate broker and abides by Equal Housing Opportunity laws. All material presented herein is intended for informational purposes only. Information is compiled from sources deemed reliable but is subject to errors, omissions, changes in price, condition, sale, or withdrawal without notice. No statement is made as to the accuracy of any description. All measurements and square footages are approximate. This is not intended to solicit property already listed. Nothing herein shall be construed as legal, accounting or other professional advice outside the realm of real estate brokerage.