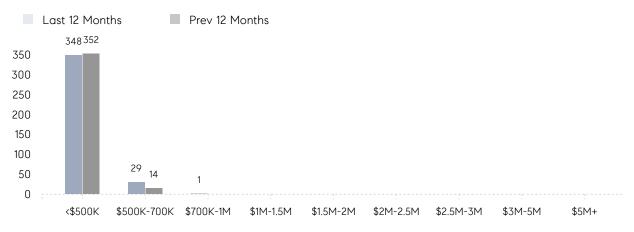

| % OF ASKING PRICE  | 103%      | 102%      |          |
|                | AVERAGE SOLD PRICE | \$431,474 | \$403,583 | 7%       |
|                | # OF CONTRACTS     | 20        | 30        | -33%     |
|                | NEW LISTINGS       | 17        | 43        | -60%     |
| Condo/Co-op/TH | AVERAGE DOM        | 37        | 39        | -5%      |
|                | % OF ASKING PRICE  | 99%       | 102%      |          |
|                | AVERAGE SOLD PRICE | \$301,667 | \$302,513 | 0%       |
|                | # OF CONTRACTS     | 2         | 3         | -33%     |
|                | NEW LISTINGS       | 2         | 2         | 0%       |

Compass New Jersey Monthly Market Insights

# Rahway

#### SEPTEMBER 2022

#### Monthly Inventory



### Contracts By Price Range



#### Listings By Price Range



COMPASS

 $\sim$   $\sim$   $\sim$   $\sim$   $\sim$ / / / / / / / //// | | | | | / ------

Compass makes no representations or warranties, express or implied, with respect to future market conditions or prices of residential product at the time the subject property or any competitive property is complete and ready for occupancy or with respect to any report, study, finding, recommendation or other information provided by Compass herein. Moreover, no warranty, express or implied, is made or should be assumed regarding the accuracy, adequacy, completeness, legality, reliability, merchantability or fitness for a particular purpose of any information, in part or whole, contained herein. All material is presented with the understanding that Compass shall not b