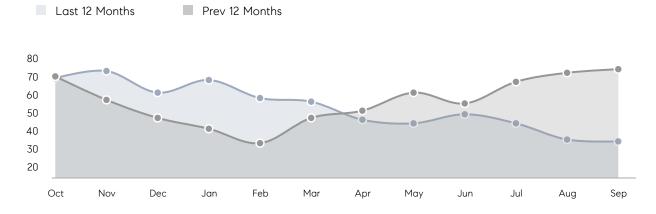

| 33        | -21%     |
|                | % OF ASKING PRICE  | 103%      | 102%      |          |
|                | AVERAGE SOLD PRICE | \$431,474 | \$403,583 | 7%       |
|                | # OF CONTRACTS     | 20        | 30        | -33%     |
|                | NEW LISTINGS       | 17        | 43        | -60%     |
| Condo/Co-op/TH | AVERAGE DOM        | 37        | 39        | -5%      |
|                | % OF ASKING PRICE  | 99%       | 102%      |          |
|                | AVERAGE SOLD PRICE | \$301,667 | \$302,513 | 0%       |
|                | # OF CONTRACTS     | 2         | 3         | -33%     |
|                | NEW LISTINGS       | 2         | 2         | 0%       |

Compass New Jersey Monthly Market Insights

# Rahway

#### SEPTEMBER 2022

#### Monthly Inventory



### Contracts By Price Range



#### Listings By Price Range



COMPASS

 $\sim$   $\sim$   $\sim$   $\sim$   $\sim$ / / / / / / / //// | | | | | / ------

Compass makes no representations or warranties, express or implied, with respect to future market conditions or prices of residential product at the time the subject property or any competitive property is complete and ready for occupancy or with respect to any report, study, finding, recommendation or other information provided by Compass herein. Moreover, no warranty, express or implied, is made or should be assumed regarding the accuracy, adequacy, completeness, legality, reliability, merchantability or fitness for a particular purpose of any information, in part or whole, contained herein. All material is presented with the unders