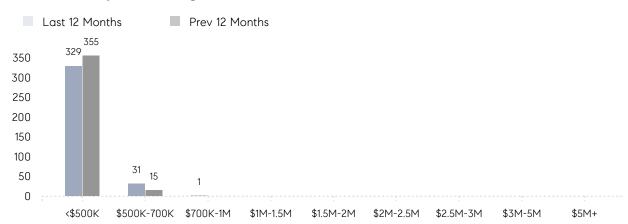

| 102%      | 101%      |          |
|                | AVERAGE SOLD PRICE | \$458,955 | \$355,942 | 29%      |
|                | # OF CONTRACTS     | 20        | 30        | -33%     |
|                | NEW LISTINGS       | 20        | 31        | -35%     |
| Condo/Co-op/TH | AVERAGE DOM        | 21        | 29        | -28%     |
|                | % OF ASKING PRICE  | 100%      | 104%      |          |
|                | AVERAGE SOLD PRICE | \$359,300 | \$303,333 | 18%      |
|                | # OF CONTRACTS     | 1         | 2         | -50%     |
|                | NEW LISTINGS       | 5         | 1         | 400%     |
|                |                    |           |           |          |

# Rahway

#### OCTOBER 2022

### Monthly Inventory





## Contracts By Price Range



## Listings By Price Range



# COMPASS



Compass makes no representations or warranties, express or implied, with respect to future market conditions or prices of residential product at the time the subject property or any competitive property is complete and ready for occupancy or with respect to any report, study, finding, recommendation or other information provided by Compass herein. Moreover, no warranty, express or implied, is made or should be assumed regarding the accuracy, adequacy, completeness, legality, reliability, merchantability or fitness for a particular purpose of any information, in part or whole, contained herein. All material is presented with the understanding that Compass shall not be deemed to provide legal, accounting or other professional services. This is not