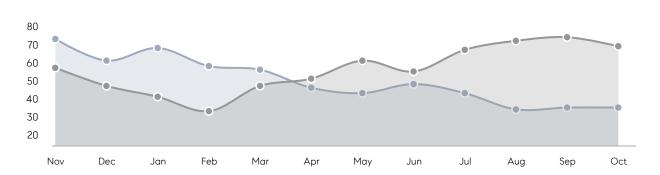

| % OF ASKING PRICE  | 102%      | 101%      |          |
|                | AVERAGE SOLD PRICE | \$458,955 | \$355,942 | 29%      |
|                | # OF CONTRACTS     | 20        | 30        | -33%     |
|                | NEW LISTINGS       | 20        | 31        | -35%     |
| Condo/Co-op/TH | AVERAGE DOM        | 21        | 29        | -28%     |
|                | % OF ASKING PRICE  | 100%      | 104%      |          |
|                | AVERAGE SOLD PRICE | \$359,300 | \$303,333 | 18%      |
|                | # OF CONTRACTS     | 1         | 2         | -50%     |
|                | NEW LISTINGS       | 5         | 1         | 400%     |
|                |                    |           |           |          |

# Rahway

#### OCTOBER 2022

### Monthly Inventory





## Contracts By Price Range



## Listings By Price Range



# COMPASS



Compass makes no representations or warranties, express or implied, with respect to future market conditions or prices of residential product at the time the subject property or any competitive property is complete and ready for occupancy or with respect to any report, study, finding, recommendation or other information provided by Compass herein. Moreover, no warranty, express or implied, is made or should be assumed regarding the accuracy, adequacy, completeness, legality, reliability, merchantability or fitness for a particular purpose of any information, in part or whole, contained herein. All material is presented with the understanding that Compass shall not be deemed to provide legal, accounting or other pro