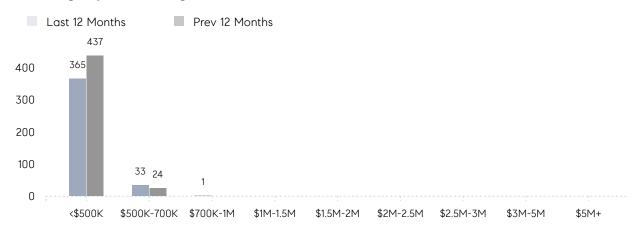

|
|                | AVERAGE SOLD PRICE | \$458,955 | \$355,942 | 29%      |
|                | # OF CONTRACTS     | 20        | 30        | -33%     |
|                | NEW LISTINGS       | 20        | 31        | -35%     |
| Condo/Co-op/TH | AVERAGE DOM        | 21        | 29        | -28%     |
|                | % OF ASKING PRICE  | 100%      | 104%      |          |
|                | AVERAGE SOLD PRICE | \$359,300 | \$303,333 | 18%      |
|                | # OF CONTRACTS     | 1         | 2         | -50%     |
|                | NEW LISTINGS       | 5         | 1         | 400%     |
|                |                    |           |           |          |

# Rahway

#### OCTOBER 2022

### Monthly Inventory





## Contracts By Price Range



## Listings By Price Range



# COMPASS



Compass makes no representations or warranties, express or implied, with respect to future market conditions or prices of residential product at the time the subject property or any competitive property is complete and ready for occupancy or with respect to any report, study, finding, recommendation or other information provided by Compass herein. Moreover, no warranty, express or implied, is made or should be assumed regarding the accuracy, adequacy, completeness, legality, reliability, merchantability or fitness for a particular purpose of any information, in part or whole, contained herein. All material is presented with the understanding that Compass shall not be deemed to provide legal, accounting or other professional services. This is not intended to solicit the purch