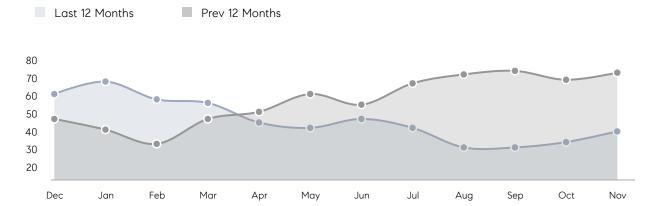

ICE  | 103%      | 104%      |          |
|                | AVERAGE SOLD PRICE | \$435,043 | \$374,013 | 16%      |
|                | # OF CONTRACTS     | 24        | 20        | 20%      |
|                | NEW LISTINGS       | 33        | 31        | 6%       |
| Condo/Co-op/TH | AVERAGE DOM        | 51        | 19        | 168%     |
|                | % OF ASKING PRICE  | 102%      | 102%      |          |
|                | AVERAGE SOLD PRICE | \$414,500 | \$356,250 | 16%      |
|                | # OF CONTRACTS     | 1         | 0         | 0%       |
|                | NEW LISTINGS       | 0         | 1         | 0%       |
|                |                    |           |           |          |

Nov 2022

Nov 2021

% Change

# Rahway

### NOVEMBER 2022

### Monthly Inventory



### Contracts By Price Range



### Listings By Price Range



# COMPASS



Compass makes no representations or warranties, express or implied, with respect to future market conditions or prices of residential product at the time the subject property or any competitive property is complete and ready for occupancy or with respect to any report, study, finding, recommendation or other information provided by Compass herein. Moreover, no warranty, express or implied, is made or should be assumed regarding the accuracy, adequacy, completeness, legality, reliability, merchantability or fitness for a particular purpose of any information, in part or whole, contained herein. All material is presented with the understanding that Compass shall not be deemed to provide legal, accounting or other p