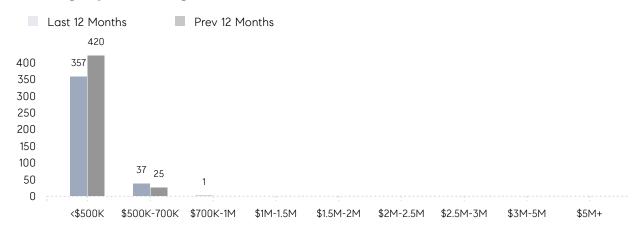

ERAGE SOLD PRICE | \$435,043 | \$374,013 | 16%      |
|                | # OF CONTRACTS     | 24        | 20        | 20%      |
|                | NEW LISTINGS       | 33        | 31        | 6%       |
| Condo/Co-op/TH | AVERAGE DOM        | 51        | 19        | 168%     |
|                | % OF ASKING PRICE  | 102%      | 102%      |          |
|                | AVERAGE SOLD PRICE | \$414,500 | \$356,250 | 16%      |
|                | # OF CONTRACTS     | 1         | 0         | 0%       |
|                | NEW LISTINGS       | 0         | 1         | 0%       |
|                |                    |           |           |          |

Nov 2022

Nov 2021

% Change

# Rahway

### NOVEMBER 2022

### Monthly Inventory



### Contracts By Price Range



### Listings By Price Range



# COMPASS



Compass makes no representations or warranties, express or implied, with respect to future market conditions or prices of residential product at the time the subject property or any competitive property is complete and ready for occupancy or with respect to any report, study, finding, recommendation or other information provided by Compass herein. Moreover, no warranty, express or implied, is made or should be assumed regarding the accuracy, adequacy, completeness, legality, reliability, merchantability or fitness for a particular purpose of any information, in part or whole, contained herein. All material is presented with the understanding that Compass shall not be deemed to provide legal, accounting or other professional services. This is not intended to solicit the purch