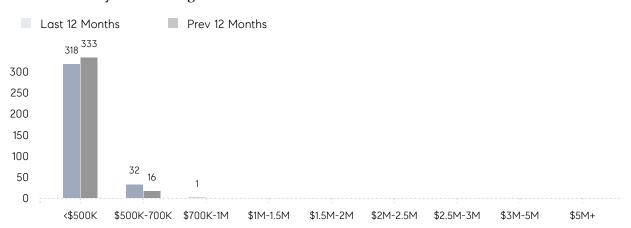

|
|                | AVERAGE SOLD PRICE | \$435,043 | \$374,013 | 16%      |
|                | # OF CONTRACTS     | 24        | 20        | 20%      |
|                | NEW LISTINGS       | 33        | 31        | 6%       |
| Condo/Co-op/TH | AVERAGE DOM        | 51        | 19        | 168%     |
|                | % OF ASKING PRICE  | 102%      | 102%      |          |
|                | AVERAGE SOLD PRICE | \$414,500 | \$356,250 | 16%      |
|                | # OF CONTRACTS     | 1         | 0         | 0%       |
|                | NEW LISTINGS       | 0         | 1         | 0%       |
|                |                    |           |           |          |

Nov 2022

Nov 2021

% Change

# Rahway

### NOVEMBER 2022

### Monthly Inventory



### Contracts By Price Range



### Listings By Price Range



# COMPASS



Compass makes no representations or warranties, express or implied, with respect to future market conditions or prices of residential product at the time the subject property or any competitive property is complete and ready for occupancy or with respect to any report, study, finding, recommendation or other information provided by Compass herein. Moreover, no warranty, express or implied, is made or should be assumed regarding the accuracy, adequacy, completeness, legality, reliability, merchantability or fitness for a particular purpose of any information, in part or whole, contained herein. All material is presented with the understanding that Compass shall not be deemed to provide legal, accounting or other professional services. This is no