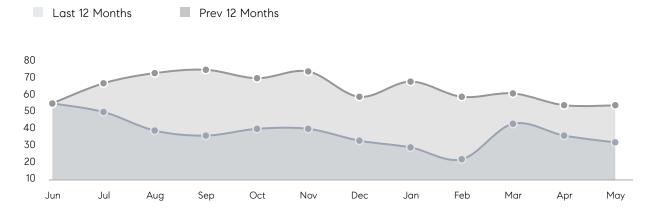

| Houses         | AVERAGE DOM        | 37        | 35        | 6%       |
|                | % OF ASKING PRICE  | 105%      | 105%      |          |
|                | AVERAGE SOLD PRICE | \$452,234 | \$409,137 | 11%      |
|                | # OF CONTRACTS     | 19        | 25        | -24%     |
|                | NEW LISTINGS       | 17        | 29        | -41%     |
| Condo/Co-op/TH | AVERAGE DOM        | 8         | 59        | -86%     |
|                | % OF ASKING PRICE  | 105%      | 96%       |          |
|                | AVERAGE SOLD PRICE | \$326,500 | \$332,500 | -2%      |
|                | # OF CONTRACTS     | 3         | 7         | -57%     |
|                | NEW LISTINGS       | 4         | 6         | -33%     |

# Rahway

#### MAY 2023

#### Monthly Inventory



### Contracts By Price Range



#### Listings By Price Range



COMPASS

 $\sim$   $\sim$   $\sim$   $\sim$   $\sim$ / / / / / / / //// | | | | | / ------

Compass makes no representations or warranties, express or implied, with respect to future market conditions or prices of residential product at the time the subject property or any competitive property is complete and ready for occupancy or with respect to any report, study, finding, recommendation or other information provided by Compass herein. Moreover, no warranty, express or implied, is made or should be assumed regarding the accuracy, adequacy, completeness, legality, reliability, merchantability or fitness for a particular purpose of any information, in part or whole, contained herein. All material is presented with the unders