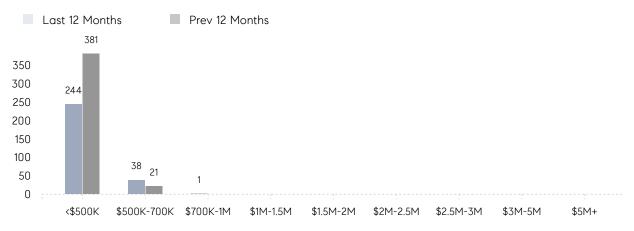

| 37        | 35        | 6%       |
|                | % OF ASKING PRICE  | 105%      | 105%      |          |
|                | AVERAGE SOLD PRICE | \$452,234 | \$409,137 | 11%      |
|                | # OF CONTRACTS     | 19        | 25        | -24%     |
|                | NEW LISTINGS       | 17        | 29        | -41%     |
| Condo/Co-op/TH | AVERAGE DOM        | 8         | 59        | -86%     |
|                | % OF ASKING PRICE  | 105%      | 96%       |          |
|                | AVERAGE SOLD PRICE | \$326,500 | \$332,500 | -2%      |
|                | # OF CONTRACTS     | 3         | 7         | -57%     |
|                | NEW LISTINGS       | 4         | 6         | -33%     |

# Rahway

#### MAY 2023

#### Monthly Inventory



### Contracts By Price Range



#### Listings By Price Range



COMPASS

 $\sim$   $\sim$   $\sim$   $\sim$   $\sim$ / / / / / / / //// | | | | | / ------

Compass makes no representations or warranties, express or implied, with respect to future market conditions or prices of residential product at the time the subject property or any competitive property is complete and ready for occupancy or with respect to any report, study, finding, recommendation or other information provided by Compass herein. Moreover, no warranty, express or implied, is made or should be assumed regarding the accuracy, adequacy, completeness, legality, reliability, merchantability or fitness for a particular purpose of any information, in part or whole, contained herein. All material is presented with the understanding that Compass shall not b