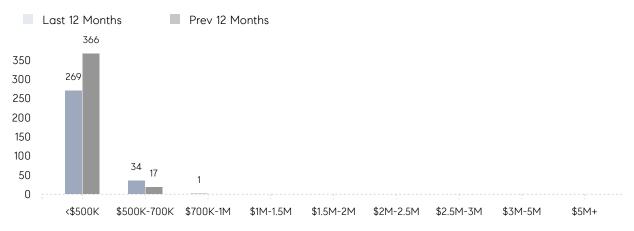

| 45        | -29%      |
|                | % OF ASKING PRICE  | 103%      | 104%      |           |
|                | AVERAGE SOLD PRICE | \$414,235 | \$420,893 | -2%       |
|                | # OF CONTRACTS     | 18        | 29        | -38%      |
|                | NEW LISTINGS       | 36        | 40        | -10%      |
| Condo/Co-op/TH | AVERAGE DOM        | 37        | 12        | 208%      |
|                | % OF ASKING PRICE  | 99%       | 104%      |           |
|                | AVERAGE SOLD PRICE | \$382,000 | \$325,000 | 18%       |
|                | # OF CONTRACTS     | 2         | 6         | -67%      |
|                | NEW LISTINGS       | 2         | 8         | -75%      |

# Rahway

#### MARCH 2023

#### Monthly Inventory



### Contracts By Price Range



### Listings By Price Range



COMPASS

 $\sim$   $\sim$   $\sim$   $\sim$   $\sim$ / / / / / / / //// | | | | | / ------

Compass makes no representations or warranties, express or implied, with respect to future market conditions or prices of residential product at the time the subject property or any competitive property is complete and ready for occupancy or with respect to any report, study, finding, recommendation or other information provided by Compass herein. Moreover, no warranty, express or implied, is made or should be assumed regarding the accuracy, adequacy, completeness, legality, reliability, merchantability or fitness for a particular purpose of any information, in part or whole, contained herein. All material is presented with the understanding that Compass shall not be