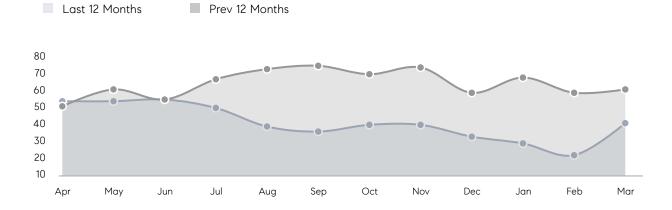

| AVERAGE DOM        | 32        | 45        | -29%      |
|                | % OF ASKING PRICE  | 103%      | 104%      |           |
|                | AVERAGE SOLD PRICE | \$414,235 | \$420,893 | -2%       |
|                | # OF CONTRACTS     | 18        | 29        | -38%      |
|                | NEW LISTINGS       | 36        | 40        | -10%      |
| Condo/Co-op/TH | AVERAGE DOM        | 37        | 12        | 208%      |
|                | % OF ASKING PRICE  | 99%       | 104%      |           |
|                | AVERAGE SOLD PRICE | \$382,000 | \$325,000 | 18%       |
|                | # OF CONTRACTS     | 2         | 6         | -67%      |
|                | NEW LISTINGS       | 2         | 8         | -75%      |

# Rahway

#### MARCH 2023

#### Monthly Inventory



### Contracts By Price Range



### Listings By Price Range



COMPASS

 $\sim$   $\sim$   $\sim$   $\sim$   $\sim$ / / / / / / / //// | | | | | / ------

Compass makes no representations or warranties, express or implied, with respect to future market conditions or prices of residential product at the time the subject property or any competitive property is complete and ready for occupancy or with respect to any report, study, finding, recommendation or other information provided by Compass herein. Moreover, no warranty, express or implied, is made or should be assumed regarding the accuracy, adequacy, completeness, legality, reliability, merchantability or fitness for a particular purpose of any information, in part or whole, contained herein. All material is presented with the underst