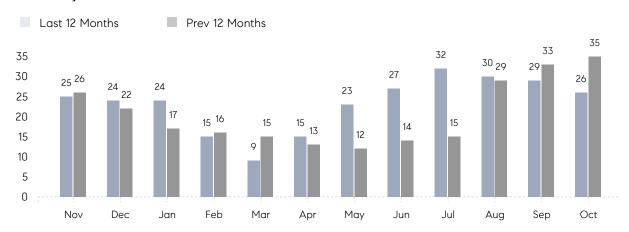

### Monthly Sales

## **Property Statistics**

|               |               | Oct 2021     | Oct 2020     | % Change |   |
|---------------|---------------|--------------|--------------|----------|---|
| Single-Family | # OF SALES    | 26           | 35           | -25.7%   | _ |
|               | SALES VOLUME  | \$22,952,500 | \$33,310,750 | -31.1%   |   |
|               | AVERAGE PRICE | \$882,788    | \$951,736    | -7.2%    |   |
|               | AVERAGE DOM   | 47           | 39           | 20.5%    |   |