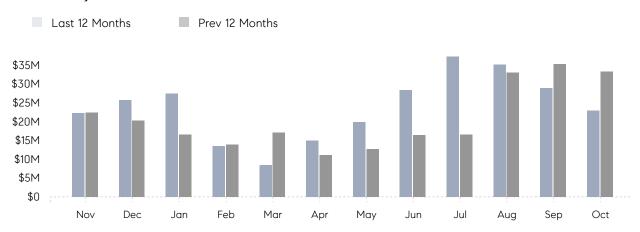

### Monthly Total Sales Volume

## **Property Statistics**

|               |               | Oct 2021     | Oct 2020     | % Change |   |
|---------------|---------------|--------------|--------------|----------|---|
| Single-Family | # OF SALES    | 26           | 35           | -25.7%   | _ |
|               | SALES VOLUME  | \$22,952,500 | \$33,310,750 | -31.1%   |   |
|               | AVERAGE PRICE | \$882,788    | \$951,736    | -7.2%    |   |
|               | AVERAGE DOM   | 47           | 39           | 20.5%    |   |