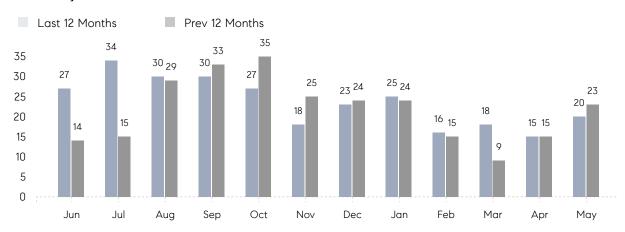

### Monthly Sales

## **Property Statistics**

|               |               | May 2022     | May 2021     | % Change |  |
|---------------|---------------|--------------|--------------|----------|--|
| Single-Family | # OF SALES    | 20           | 23           | -13.0%   |  |
|               | SALES VOLUME  | \$22,261,500 | \$19,944,000 | 11.6%    |  |
|               | AVERAGE PRICE | \$1,113,075  | \$867,130    | 28.4%    |  |
|               | AVERAGE DOM   | 63           | 65           | -3.1%    |  |