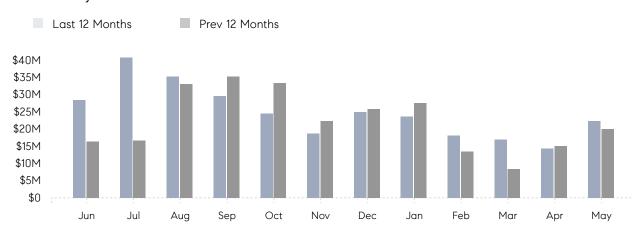

### Monthly Total Sales Volume

## **Property Statistics**

|               |               | May 2022     | May 2021     | % Change |  |
|---------------|---------------|--------------|--------------|----------|--|
| Single-Family | # OF SALES    | 20           | 23           | -13.0%   |  |
|               | SALES VOLUME  | \$22,261,500 | \$19,944,000 | 11.6%    |  |
|               | AVERAGE PRICE | \$1,113,075  | \$867,130    | 28.4%    |  |
|               | AVERAGE DOM   | 63           | 65           | -3.1%    |  |