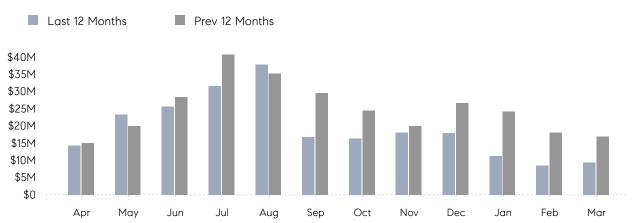

March 2023

# Port Washington Market Insights

# Port Washington

NASSAU, MARCH 2023

## **Property Statistics**

|               |               | Mar 2023    | Mar 2022     | % Change |  |
|---------------|---------------|-------------|--------------|----------|--|
| Single-Family | # OF SALES    | 12          | 18           | -33.3%   |  |
|               | SALES VOLUME  | \$9,436,500 | \$16,903,280 | -44.2%   |  |
|               | AVERAGE PRICE | \$786,375   | \$939,071    | -16.3%   |  |
|               | AVERAGE DOM   | 68          | 89           | -23.6%   |  |

### Monthly Sales



### Monthly Total Sales Volume



# COMPASS



Compass makes no representations or warranties, express or implied, with respect to future market conditions or prices of residential product at the time the subject property or any competitive property is complete and ready for occupancy or with respect to any report, study, finding, recommendation or other information provided by Compass herein. Moreover, no warranty, express or implied, is made or should be assumed regarding the accuracy, adequacy, completeness, legality, reliability, merchantability or fitness for a particular purpose of any information, in part or whole, contained herein. All material is presented with the understanding that Compass shall not be deemed to provide legal, accounting or other professional services. This is not intended to solicit the purch