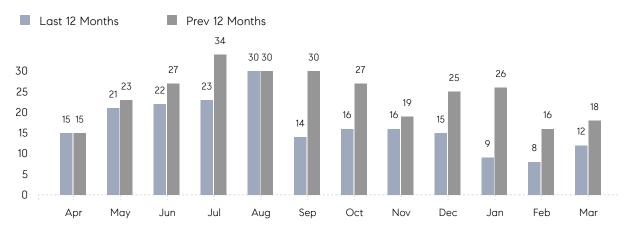

March 2023

# Port Washington Market Insights

# Port Washington

NASSAU, MARCH 2023

## **Property Statistics**

|               |               | Mar 2023    | Mar 2022     | % Change |  |
|---------------|---------------|-------------|--------------|----------|--|
| Single-Family | # OF SALES    | 12          | 18           | -33.3%   |  |
|               | SALES VOLUME  | \$9,436,500 | \$16,903,280 | -44.2%   |  |
|               | AVERAGE PRICE | \$786,375   | \$939,071    | -16.3%   |  |
|               | AVERAGE DOM   | 68          | 89           | -23.6%   |  |

### Monthly Sales



### Monthly Total Sales Volume



# COMPASS



Compass makes no representations or warranties, express or implied, with respect to future market conditions or prices of residential product at the time the subject property or any competitive property is complete and ready for occupancy or with respect to any report, study, finding, recommendation or other information provided by Compass herein. Moreover, no warranty, express or implied, is made or should be assumed regarding the accuracy, adequacy, completeness, legality, reliability, merchantability or fitness for a particular purpose of any information, in part or whole, contained herein. All material is presented with the understanding that Compass shall not be deemed to provide legal, accounting or other professional services. This is