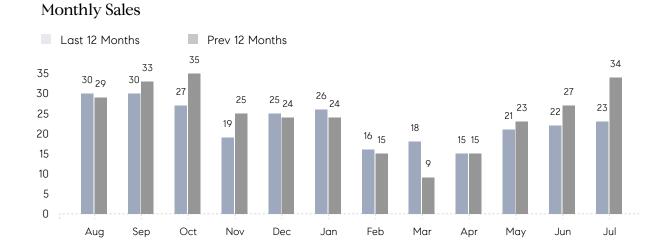

## **Property Statistics**

|               |               | Jul 2022     | Jul 2021     | % Change |
|---------------|---------------|--------------|--------------|----------|
| Single-Family | # OF SALES    | 23           | 34           | -32.4%   |
|               | SALES VOLUME  | \$31,584,500 | \$40,761,333 | -22.5%   |
|               | AVERAGE PRICE | \$1,373,239  | \$1,198,863  | 14.5%    |
|               | AVERAGE DOM   | 42           | 61           | -31.1%   |