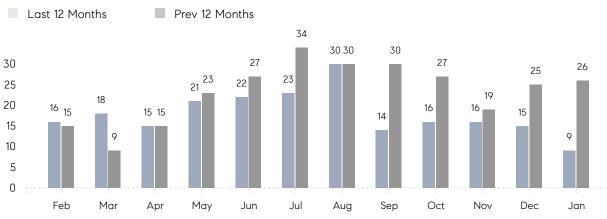

## **Property Statistics**

|               |               | Jan 2023     | Jan 2022     | % Change |
|---------------|---------------|--------------|--------------|----------|
| Single-Family | # OF SALES    | 9            | 26           | -65.4%   |
|               | SALES VOLUME  | \$11,292,000 | \$24,167,000 | -53.3%   |
|               | AVERAGE PRICE | \$1,254,667  | \$929,500    | 35.0%    |
|               | AVERAGE DOM   | 41           | 48           | -14.6%   |