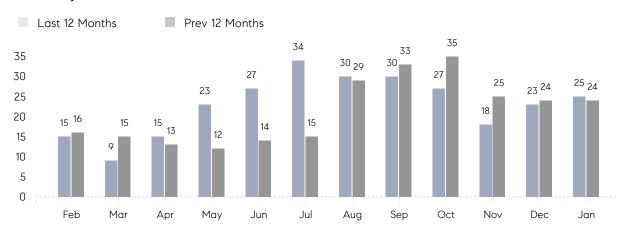

### Monthly Sales

## **Property Statistics**

|               |               | Jan 2022     | Jan 2021     | % Change |   |
|---------------|---------------|--------------|--------------|----------|---|
| Single-Family | # OF SALES    | 25           | 24           | 4.2%     | - |
|               | SALES VOLUME  | \$23,567,000 | \$27,492,917 | -14.3%   |   |
|               | AVERAGE PRICE | \$942,680    | \$1,145,538  | -17.7%   |   |
|               | AVERAGE DOM   | 44           | 76           | -42.1%   |   |