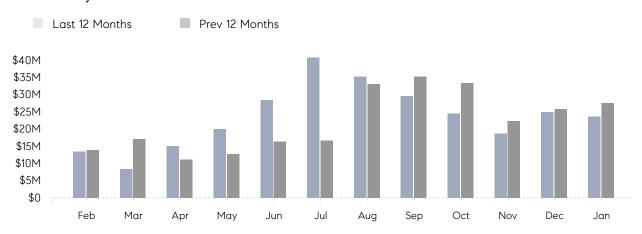

### Monthly Total Sales Volume

## **Property Statistics**

|               |               | Jan 2022     | Jan 2021     | % Change |   |
|---------------|---------------|--------------|--------------|----------|---|
| Single-Family | # OF SALES    | 25           | 24           | 4.2%     | - |
|               | SALES VOLUME  | \$23,567,000 | \$27,492,917 | -14.3%   |   |
|               | AVERAGE PRICE | \$942,680    | \$1,145,538  | -17.7%   |   |
|               | AVERAGE DOM   | 44           | 76           | -42.1%   |   |