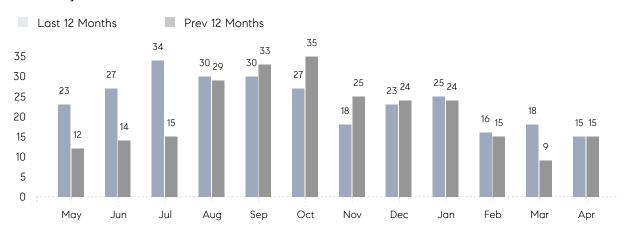

April 2022

# Port Washington Market Insights

# Port Washington

NASSAU, APRIL 2022

## **Property Statistics**

|               |               | Apr 2022     | Apr 2021     | % Change |  |
|---------------|---------------|--------------|--------------|----------|--|
| Single-Family | # OF SALES    | 15           | 15           | 0.0%     |  |
|               | SALES VOLUME  | \$14,369,000 | \$15,035,000 | -4.4%    |  |
|               | AVERAGE PRICE | \$957,933    | \$1,002,333  | -4.4%    |  |
|               | AVERAGE DOM   | 37           | 71           | -47.9%   |  |

### Monthly Sales



### Monthly Total Sales Volume



# COMPASS



Compass makes no representations or warranties, express or implied, with respect to future market conditions or prices of residential product at the time the subject property or any competitive property is complete and ready for occupancy or with respect to any report, study, finding, recommendation or other information provided by Compass herein. Moreover, no warranty, express or implied, is made or should be assumed regarding the accuracy, adequacy, completeness, legality, reliability, merchantability or fitness for a particular purpose of any information, in part or whole, contained herein. All material is presented with the understanding that Compass shall not be deemed to provide legal, accounting or other professional services. This is