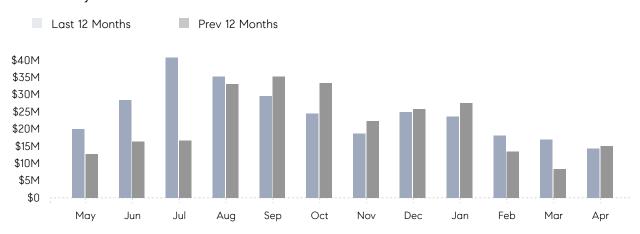

April 2022

# Port Washington Market Insights

# Port Washington

NASSAU, APRIL 2022

## **Property Statistics**

|               |               | Apr 2022     | Apr 2021     | % Change |  |
|---------------|---------------|--------------|--------------|----------|--|
| Single-Family | # OF SALES    | 15           | 15           | 0.0%     |  |
|               | SALES VOLUME  | \$14,369,000 | \$15,035,000 | -4.4%    |  |
|               | AVERAGE PRICE | \$957,933    | \$1,002,333  | -4.4%    |  |
|               | AVERAGE DOM   | 37           | 71           | -47.9%   |  |

### Monthly Sales



### Monthly Total Sales Volume



# COMPASS



Compass makes no representations or warranties, express or implied, with respect to future market conditions or prices of residential product at the time the subject property or any competitive property is complete and ready for occupancy or with respect to any report, study, finding, recommendation or other information provided by Compass herein. Moreover, no warranty, express or implied, is made or should be assumed regarding the accuracy, adequacy, completeness, legality, reliability, merchantability or fitness for a particular purpose of any information, in part or whole, contained herein. All material is presented with the understanding that Compass shall not be deemed to provide legal, accounting or other professional services. This is not intended to solicit the purch