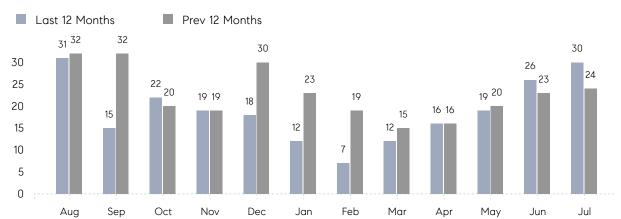

COMPASS

July 2023

# Port Washington Market Insights

# Port Washington

NASSAU, JULY 2023

## **Property Statistics**

|                          | Jul 2023     | Jul 2022     | % Change |
|--------------------------|--------------|--------------|----------|
| # OF SINGLE-FAMILY SALES | 26           | 24           | 8.3%     |
| SINGLE-FAMILY AVG. PRICE | \$1,125,346  | \$1,316,438  | -14.5%   |
| # OF CONDO/CO-OP SALES   | 4            | 0            | 0.0%     |
| CONDO/CO-OP AVG. PRICE   | \$1,112,500  | -            | -        |
| SALES VOLUME             | \$33,708,994 | \$31,594,500 | 6.7%     |
| AVERAGE DOM              | 44           | 38           | 15.8%    |
|                          |              |              |          |



### Monthly Sales

### Monthly Total Sales Volume



# Compass Long Island Monthly Market Insights

COMPASS

 $\sim$   $\sim$   $\sim$   $\sim$   $\sim$ / / / / / / / //// | | | | | / ------

Compass makes no representations or warranties, express or implied, with respect to future market conditions or prices of residential product at the time the subject property or any competitive property is complete and ready for occupancy or with respect to any report, study, finding, recommendation or other information provided by Compass herein. Moreover, no warranty, express or implied, is made or should be assumed regarding the accuracy, adequacy, completeness, legality, reliability, merchantability or fitness for a particular purpose of any information, in part or whole, contained herein. All m