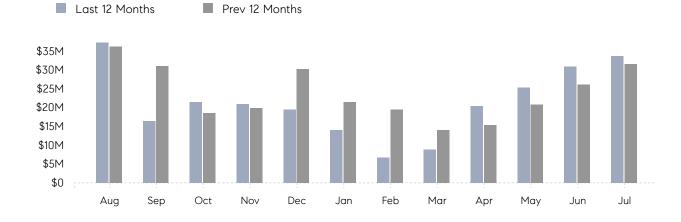

SS

July 2023

# Port Washington Market Insights

# Port Washington

NASSAU, JULY 2023

## **Property Statistics**

|                          | Jul 2023     | Jul 2022     | % Change |
|--------------------------|--------------|--------------|----------|
| # OF SINGLE-FAMILY SALES | 26           | 24           | 8.3%     |
| SINGLE-FAMILY AVG. PRICE | \$1,125,346  | \$1,316,438  | -14.5%   |
| # OF CONDO/CO-OP SALES   | 4            | 0            | 0.0%     |
| CONDO/CO-OP AVG. PRICE   | \$1,112,500  | -            | -        |
| SALES VOLUME             | \$33,708,994 | \$31,594,500 | 6.7%     |
| AVERAGE DOM              | 44           | 38           | 15.8%    |
|                          |              |              |          |



### Monthly Sales

### Monthly Total Sales Volume



# Compass Long Island Monthly Market Insights

COMPASS

 $\sim$   $\sim$   $\sim$   $\sim$   $\sim$ / / / / / / / //// | | | | | / ------

Compass makes no representations or warranties, express or implied, with respect to future market conditions or prices of residential product at the time the subject property or any competitive property is complete and ready for occupancy or with respect to any report, study, finding, recommendation or other information provided by Compass herein. Moreover, no warranty, express or implied, is made or should be assumed regarding the accuracy, adequacy, completeness, legality, reliability, merchantability or fitness for a particular purpose of any information, in part or whole, contained herein. All material is presented with the understanding that Comp