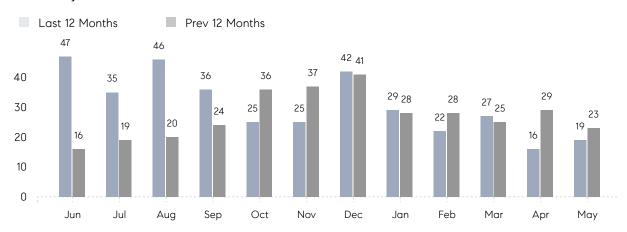

### Monthly Sales

### **Property Statistics**

|               |               | May 2022     | May 2021     | % Change |   |
|---------------|---------------|--------------|--------------|----------|---|
| Single-Family | # OF SALES    | 19           | 23           | -17.4%   | _ |
|               | SALES VOLUME  | \$15,744,600 | \$17,316,800 | -9.1%    |   |
|               | AVERAGE PRICE | \$828,663    | \$752,904    | 10.1%    |   |
|               | AVERAGE DOM   | 43           | 54           | -20.4%   |   |