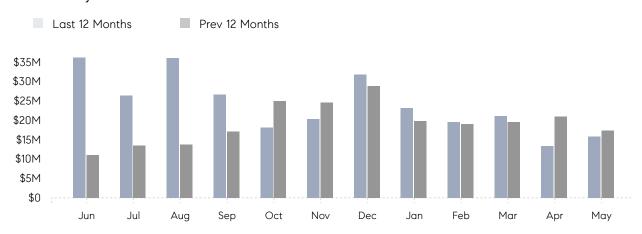

### Monthly Total Sales Volume

### **Property Statistics**

|               |               | May 2022     | May 2021     | % Change |   |
|---------------|---------------|--------------|--------------|----------|---|
| Single-Family | # OF SALES    | 19           | 23           | -17.4%   | _ |
|               | SALES VOLUME  | \$15,744,600 | \$17,316,800 | -9.1%    |   |
|               | AVERAGE PRICE | \$828,663    | \$752,904    | 10.1%    |   |
|               | AVERAGE DOM   | 43           | 54           | -20.4%   |   |