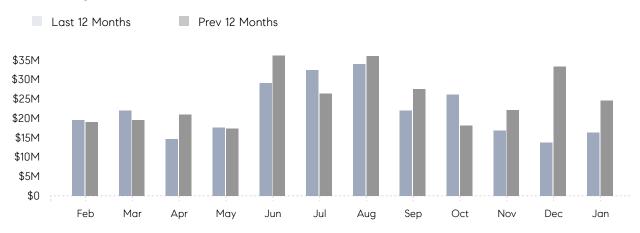

### Monthly Total Sales Volume

### **Property Statistics**

|               |               | Jan 2023     | Jan 2022     | % Change |   |
|---------------|---------------|--------------|--------------|----------|---|
| Single-Family | # OF SALES    | 18           | 31           | -41.9%   | _ |
|               | SALES VOLUME  | \$16,268,689 | \$24,554,500 | -33.7%   |   |
|               | AVERAGE PRICE | \$903,816    | \$792,081    | 14.1%    |   |
|               | AVERAGE DOM   | 62           | 43           | 44.2%    |   |