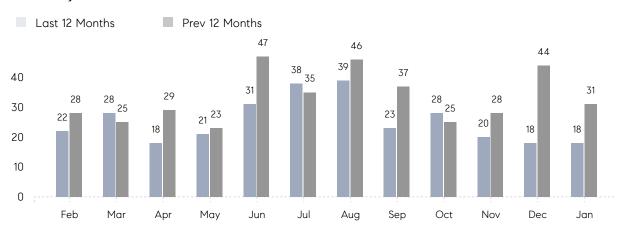

### Monthly Sales

### **Property Statistics**

|               |               | Jan 2023     | Jan 2022     | % Change |   |
|---------------|---------------|--------------|--------------|----------|---|
| Single-Family | # OF SALES    | 18           | 31           | -41.9%   | _ |
|               | SALES VOLUME  | \$16,268,689 | \$24,554,500 | -33.7%   |   |
|               | AVERAGE PRICE | \$903,816    | \$792,081    | 14.1%    |   |
|               | AVERAGE DOM   | 62           | 43           | 44.2%    |   |