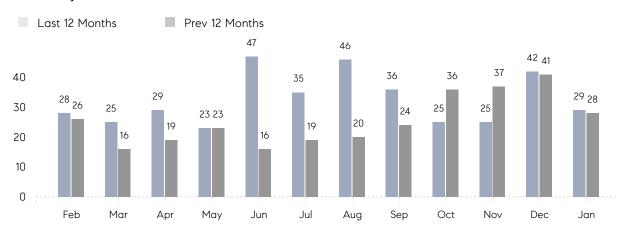

### Monthly Sales

### **Property Statistics**

|               |               | Jan 2022     | Jan 2021     | % Change |  |
|---------------|---------------|--------------|--------------|----------|--|
| Single-Family | # OF SALES    | 29           | 28           | 3.6%     |  |
|               | SALES VOLUME  | \$23,149,500 | \$19,828,600 | 16.7%    |  |
|               | AVERAGE PRICE | \$798,259    | \$708,164    | 12.7%    |  |
|               | AVERAGE DOM   | 44           | 80           | -45.0%   |  |