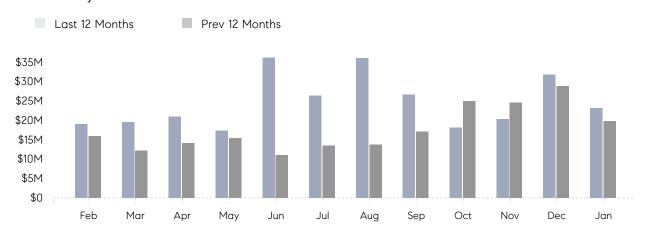

### Monthly Total Sales Volume

### **Property Statistics**

|               |               | Jan 2022     | Jan 2021     | % Change |  |
|---------------|---------------|--------------|--------------|----------|--|
| Single-Family | # OF SALES    | 29           | 28           | 3.6%     |  |
|               | SALES VOLUME  | \$23,149,500 | \$19,828,600 | 16.7%    |  |
|               | AVERAGE PRICE | \$798,259    | \$708,164    | 12.7%    |  |
|               | AVERAGE DOM   | 44           | 80           | -45.0%   |  |