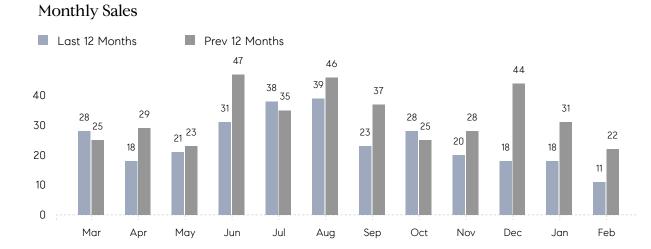

## **Property Statistics**

|               |               | Feb 2023    | Feb 2022     | % Change |
|---------------|---------------|-------------|--------------|----------|
| Single-Family | # OF SALES    | 11          | 22           | -50.0%   |
|               | SALES VOLUME  | \$9,466,888 | \$19,532,000 | -51.5%   |
|               | AVERAGE PRICE | \$860,626   | \$887,818    | -3.1%    |
|               | AVERAGE DOM   | 39          | 53           | -26.4%   |