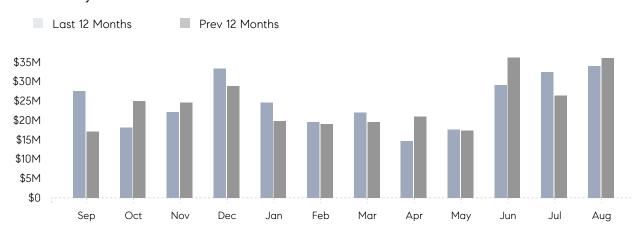

### Monthly Total Sales Volume

### **Property Statistics**

|               |               | Aug 2022     | Aug 2021     | % Change |  |
|---------------|---------------|--------------|--------------|----------|--|
| Single-Family | # OF SALES    | 39           | 46           | -15.2%   |  |
|               | SALES VOLUME  | \$33,927,999 | \$36,009,501 | -5.8%    |  |
|               | AVERAGE PRICE | \$869,949    | \$782,815    | 11.1%    |  |
|               | AVERAGE DOM   | 37           | 34           | 8.8%     |  |