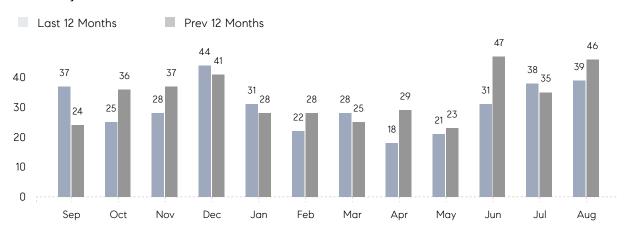

### Monthly Sales

### **Property Statistics**

|               |               | Aug 2022     | Aug 2021     | % Change |  |
|---------------|---------------|--------------|--------------|----------|--|
| Single-Family | # OF SALES    | 39           | 46           | -15.2%   |  |
|               | SALES VOLUME  | \$33,927,999 | \$36,009,501 | -5.8%    |  |
|               | AVERAGE PRICE | \$869,949    | \$782,815    | 11.1%    |  |
|               | AVERAGE DOM   | 37           | 34           | 8.8%     |  |