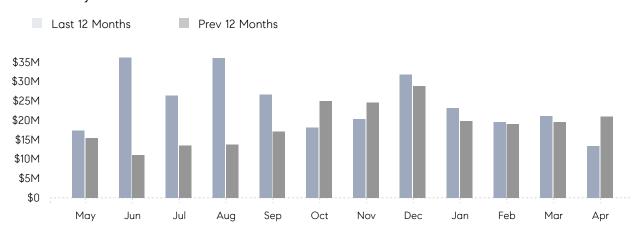

### Monthly Total Sales Volume

### **Property Statistics**

|               |               | Apr 2022     | Apr 2021     | % Change |
|---------------|---------------|--------------|--------------|----------|
| Single-Family | # OF SALES    | 16           | 29           | -44.8%   |
|               | SALES VOLUME  | \$13,289,000 | \$20,905,500 | -36.4%   |
|               | AVERAGE PRICE | \$830,563    | \$720,879    | 15.2%    |
|               | AVERAGE DOM   | 39           | 97           | -59.8%   |