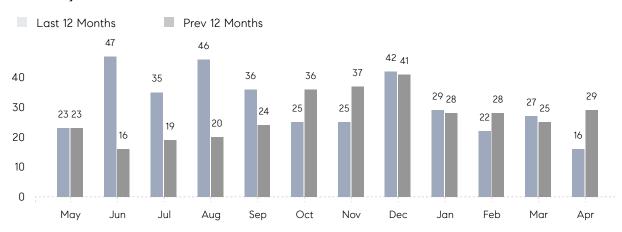

### Monthly Sales

### **Property Statistics**

|               |               | Apr 2022     | Apr 2021     | % Change |
|---------------|---------------|--------------|--------------|----------|
| Single-Family | # OF SALES    | 16           | 29           | -44.8%   |
|               | SALES VOLUME  | \$13,289,000 | \$20,905,500 | -36.4%   |
|               | AVERAGE PRICE | \$830,563    | \$720,879    | 15.2%    |
|               | AVERAGE DOM   | 39           | 97           | -59.8%   |