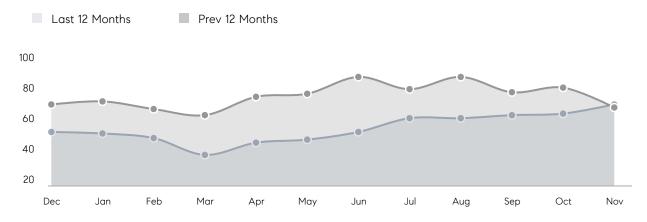

| 100%      | 101%      |          |
|                | AVERAGE SOLD PRICE | \$410,125 | \$405,376 | 1%       |
|                | # OF CONTRACTS     | 21        | 27        | -22%     |
|                | NEW LISTINGS       | 32        | 22        | 45%      |
| Condo/Co-op/TH | AVERAGE DOM        | -         | -         | -        |
|                | % OF ASKING PRICE  | -         | -         |          |
|                | AVERAGE SOLD PRICE | -         | -         | -        |
|                | # OF CONTRACTS     | 1         | 2         | -50%     |
|                | NEW LISTINGS       | 1         | 2         | -50%     |
|                |                    |           |           |          |

Nov 2022

Nov 2021

% Change

# Plainfield

### NOVEMBER 2022

### Monthly Inventory



### Contracts By Price Range



### Listings By Price Range



# COMPASS



Compass makes no representations or warranties, express or implied, with respect to future market conditions or prices of residential product at the time the subject property or any competitive property is complete and ready for occupancy or with respect to any report, study, finding, recommendation or other information provided by Compass herein. Moreover, no warranty, express or implied, is made or should be assumed regarding the accuracy, adequacy, completeness, legality, reliability, merchantability or fitness for a particular purpose of any information, in part or whole, contained herein. All material is presented with the understanding that Compass shall not be deemed to provide legal, accounting or other p