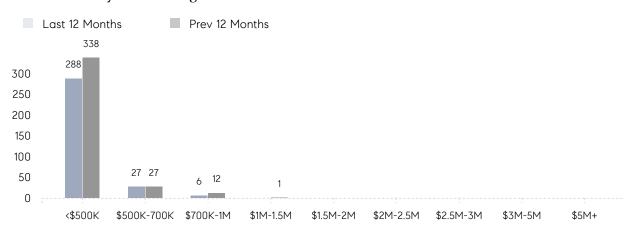

|
|                | AVERAGE SOLD PRICE | \$410,125 | \$405,376 | 1%       |
|                | # OF CONTRACTS     | 21        | 27        | -22%     |
|                | NEW LISTINGS       | 32        | 22        | 45%      |
| Condo/Co-op/TH | AVERAGE DOM        | -         | -         | -        |
|                | % OF ASKING PRICE  | -         | -         |          |
|                | AVERAGE SOLD PRICE | -         | -         | -        |
|                | # OF CONTRACTS     | 1         | 2         | -50%     |
|                | NEW LISTINGS       | 1         | 2         | -50%     |
|                |                    |           |           |          |

Nov 2022

Nov 2021

% Change

# Plainfield

### NOVEMBER 2022

### Monthly Inventory



### Contracts By Price Range



### Listings By Price Range



# COMPASS



Compass makes no representations or warranties, express or implied, with respect to future market conditions or prices of residential product at the time the subject property or any competitive property is complete and ready for occupancy or with respect to any report, study, finding, recommendation or other information provided by Compass herein. Moreover, no warranty, express or implied, is made or should be assumed regarding the accuracy, adequacy, completeness, legality, reliability, merchantability or fitness for a particular purpose of any information, in part or whole, contained herein. All material is presented with the understanding that Compass shall not be deemed to provide legal, accounting or other professional services. This is no