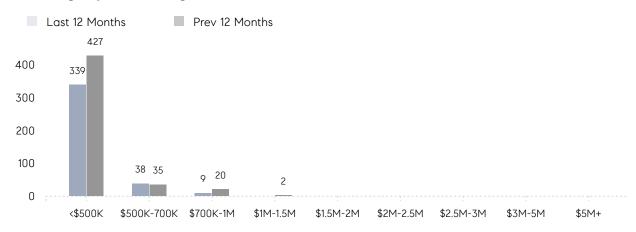

E SOLD PRICE | \$410,125 | \$405,376 | 1%       |
|                | # OF CONTRACTS     | 21        | 27        | -22%     |
|                | NEW LISTINGS       | 32        | 22        | 45%      |
| Condo/Co-op/TH | AVERAGE DOM        | -         | -         | -        |
|                | % OF ASKING PRICE  | -         | -         |          |
|                | AVERAGE SOLD PRICE | -         | -         | -        |
|                | # OF CONTRACTS     | 1         | 2         | -50%     |
|                | NEW LISTINGS       | 1         | 2         | -50%     |
|                |                    |           |           |          |

Nov 2022

Nov 2021

% Change

# Plainfield

### NOVEMBER 2022

### Monthly Inventory



### Contracts By Price Range



### Listings By Price Range



# COMPASS



Compass makes no representations or warranties, express or implied, with respect to future market conditions or prices of residential product at the time the subject property or any competitive property is complete and ready for occupancy or with respect to any report, study, finding, recommendation or other information provided by Compass herein. Moreover, no warranty, express or implied, is made or should be assumed regarding the accuracy, adequacy, completeness, legality, reliability, merchantability or fitness for a particular purpose of any information, in part or whole, contained herein. All material is presented with the understanding that Compass shall not be deemed to provide legal, accounting or other professional services. This is not intended to solicit the purch