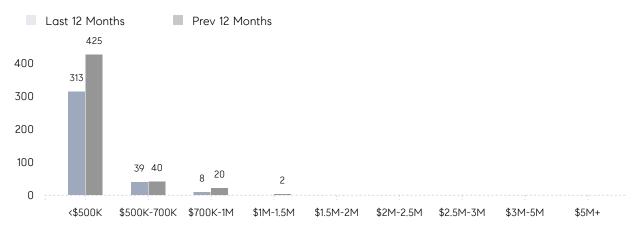

|
|                | AVERAGE SOLD PRICE | \$371,476 | \$408,461 | -9%      |
|                | # OF CONTRACTS     | 23        | 28        | -18%     |
|                | NEW LISTINGS       | 28        | 31        | -10%     |
| Condo/Co-op/TH | AVERAGE DOM        | -         | 63        | -        |
|                | % OF ASKING PRICE  | -         | 103%      |          |
|                | AVERAGE SOLD PRICE | -         | \$303,000 | -        |
|                | # OF CONTRACTS     | 1         | 2         | -50%     |
|                | NEW LISTINGS       | 1         | 2         | -50%     |
|                |                    |           |           |          |

# Plainfield

### FEBRUARY 2023

### Monthly Inventory



### Contracts By Price Range



### Listings By Price Range



# COMPASS



Compass makes no representations or warranties, express or implied, with respect to future market conditions or prices of residential product at the time the subject property or any competitive property is complete and ready for occupancy or with respect to any report, study, finding, recommendation or other information provided by Compass herein. Moreover, no warranty, express or implied, is made or should be assumed regarding the accuracy, adequacy, completeness, legality, reliability, merchantability or fitness for a particular purpose of any information, in part or whole, contained herein. All material is presented with the understanding that Compass shall not be deemed to provide legal, accounting or other professional services. This is not intended to solicit the purch