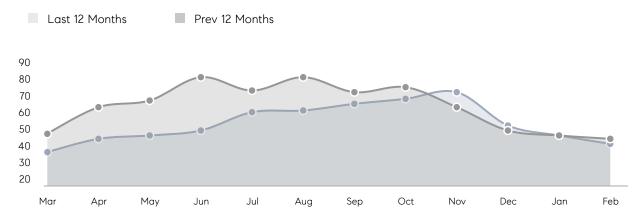

| % OF ASKING PRICE  | 103%      | 103%      |          |
|                | AVERAGE SOLD PRICE | \$371,476 | \$408,461 | -9%      |
|                | # OF CONTRACTS     | 23        | 28        | -18%     |
|                | NEW LISTINGS       | 28        | 31        | -10%     |
| Condo/Co-op/TH | AVERAGE DOM        | -         | 63        | -        |
|                | % OF ASKING PRICE  | -         | 103%      |          |
|                | AVERAGE SOLD PRICE | -         | \$303,000 | -        |
|                | # OF CONTRACTS     | 1         | 2         | -50%     |
|                | NEW LISTINGS       | 1         | 2         | -50%     |
|                |                    |           |           |          |

# Plainfield

### FEBRUARY 2023

### Monthly Inventory



### Contracts By Price Range



### Listings By Price Range



# COMPASS



Compass makes no representations or warranties, express or implied, with respect to future market conditions or prices of residential product at the time the subject property or any competitive property is complete and ready for occupancy or with respect to any report, study, finding, recommendation or other information provided by Compass herein. Moreover, no warranty, express or implied, is made or should be assumed regarding the accuracy, adequacy, completeness, legality, reliability, merchantability or fitness for a particular purpose of any information, in part or whole, contained herein. All material is presented with the understanding that Compass shall not be deemed to provide legal, accounting or other p