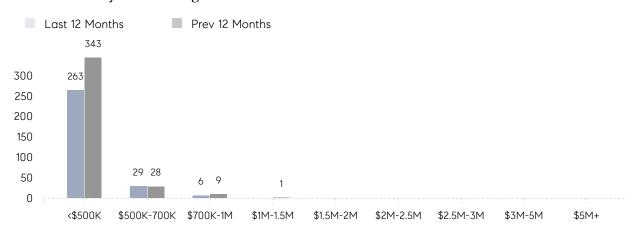

103%      | 103%      |          |
|                | AVERAGE SOLD PRICE | \$371,476 | \$408,461 | -9%      |
|                | # OF CONTRACTS     | 23        | 28        | -18%     |
|                | NEW LISTINGS       | 28        | 31        | -10%     |
| Condo/Co-op/TH | AVERAGE DOM        | -         | 63        | -        |
|                | % OF ASKING PRICE  | -         | 103%      |          |
|                | AVERAGE SOLD PRICE | -         | \$303,000 | -        |
|                | # OF CONTRACTS     | 1         | 2         | -50%     |
|                | NEW LISTINGS       | 1         | 2         | -50%     |
|                |                    |           |           |          |

# Plainfield

### FEBRUARY 2023

### Monthly Inventory



### Contracts By Price Range



### Listings By Price Range



# COMPASS



Compass makes no representations or warranties, express or implied, with respect to future market conditions or prices of residential product at the time the subject property or any competitive property is complete and ready for occupancy or with respect to any report, study, finding, recommendation or other information provided by Compass herein. Moreover, no warranty, express or implied, is made or should be assumed regarding the accuracy, adequacy, completeness, legality, reliability, merchantability or fitness for a particular purpose of any information, in part or whole, contained herein. All material is presented with the understanding that Compass shall not be deemed to provide legal, accounting or other professional services. This is no