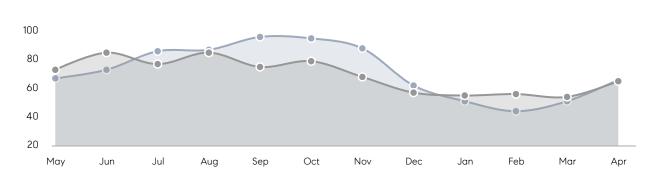

| % OF ASKING PRICE  | 103%      | 104%      |           |
|                | AVERAGE SOLD PRICE | \$417,600 | \$395,479 | 6%        |
|                | # OF CONTRACTS     | 18        | 16        | 13%       |
|                | NEW LISTINGS       | 26        | 33        | -21%      |
| Condo/Co-op/TH | AVERAGE DOM        | 28        | -         | -         |
|                | % OF ASKING PRICE  | 99%       | -         |           |
|                | AVERAGE SOLD PRICE | \$375,000 | -         | -         |
|                | # OF CONTRACTS     | 0         | 1         | 0%        |
|                | NEW LISTINGS       | 2         | 3         | -33%      |
|                |                    |           |           |           |

# Plainfield

APRIL 2023

### Monthly Inventory





### Contracts By Price Range



### Listings By Price Range



# COMPASS



Compass makes no representations or warranties, express or implied, with respect to future market conditions or prices of residential product at the time the subject property or any competitive property is complete and ready for occupancy or with respect to any report, study, finding, recommendation or other information provided by Compass herein. Moreover, no warranty, express or implied, is made or should be assumed regarding the accuracy, adequacy, completeness, legality, reliability, merchantability or fitness for a particular purpose of any information, in part or whole, contained herein. All material is presented with the understanding that Compass shall not be deemed to provide legal, accounting or other p