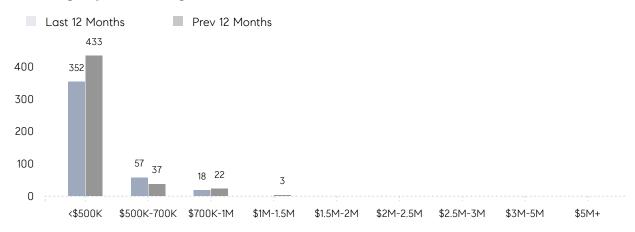

|                | AVERAGE SOLD PRICE | \$417,600 | \$395,479 | 6%        |
|                | # OF CONTRACTS     | 18        | 16        | 13%       |
|                | NEW LISTINGS       | 26        | 33        | -21%      |
| Condo/Co-op/TH | AVERAGE DOM        | 28        | -         | -         |
|                | % OF ASKING PRICE  | 99%       | -         |           |
|                | AVERAGE SOLD PRICE | \$375,000 | -         | -         |
|                | # OF CONTRACTS     | 0         | 1         | 0%        |
|                | NEW LISTINGS       | 2         | 3         | -33%      |
|                |                    |           |           |           |

# Plainfield

APRIL 2023

### Monthly Inventory





### Contracts By Price Range



### Listings By Price Range



# COMPASS



Compass makes no representations or warranties, express or implied, with respect to future market conditions or prices of residential product at the time the subject property or any competitive property is complete and ready for occupancy or with respect to any report, study, finding, recommendation or other information provided by Compass herein. Moreover, no warranty, express or implied, is made or should be assumed regarding the accuracy, adequacy, completeness, legality, reliability, merchantability or fitness for a particular purpose of any information, in part or whole, contained herein. All material is presented with the understanding that Compass shall not be deemed to provide legal, accounting or other professional services. This is not intended to solicit the purch