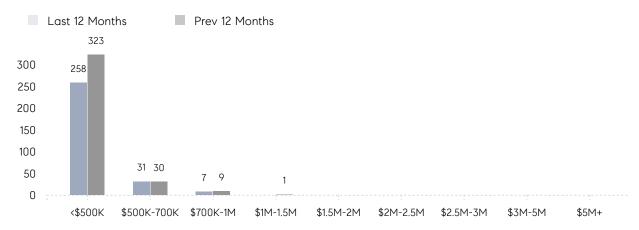

| 104%      |           |
|                | AVERAGE SOLD PRICE | \$417,600 | \$395,479 | 6%        |
|                | # OF CONTRACTS     | 18        | 16        | 13%       |
|                | NEW LISTINGS       | 26        | 33        | -21%      |
| Condo/Co-op/TH | AVERAGE DOM        | 28        | -         | -         |
|                | % OF ASKING PRICE  | 99%       | -         |           |
|                | AVERAGE SOLD PRICE | \$375,000 | -         | -         |
|                | # OF CONTRACTS     | 0         | 1         | 0%        |
|                | NEW LISTINGS       | 2         | 3         | -33%      |
|                |                    |           |           |           |

# Plainfield

APRIL 2023

### Monthly Inventory





### Contracts By Price Range



### Listings By Price Range



# COMPASS



Compass makes no representations or warranties, express or implied, with respect to future market conditions or prices of residential product at the time the subject property or any competitive property is complete and ready for occupancy or with respect to any report, study, finding, recommendation or other information provided by Compass herein. Moreover, no warranty, express or implied, is made or should be assumed regarding the accuracy, adequacy, completeness, legality, reliability, merchantability or fitness for a particular purpose of any information, in part or whole, contained herein. All material is presented with the understanding that Compass shall not be deemed to provide legal, accounting or other professional services. This is no