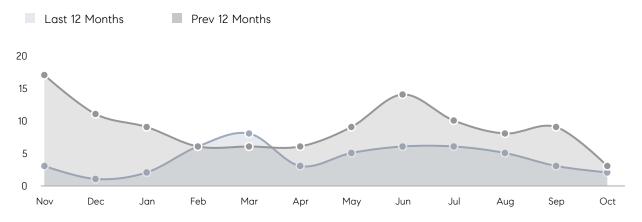

| 9           | 55        | -84%     |
|                | % OF ASKING PRICE  | 102%        | 98%       |          |
|                | AVERAGE SOLD PRICE | \$1,100,000 | \$590,000 | 86%      |
|                | # OF CONTRACTS     | 1           | 7         | -86%     |
|                | NEW LISTINGS       | 0           | 2         | 0%       |
| Condo/Co-op/TH | AVERAGE DOM        | -           | -         | -        |
|                | % OF ASKING PRICE  | -           | -         |          |
|                | AVERAGE SOLD PRICE | -           | -         | -        |
|                | # OF CONTRACTS     | 0           | 0         | 0%       |
|                | NEW LISTINGS       | 0           | 0         | 0%       |

# Peapack Gladstone

### OCTOBER 2022

### Monthly Inventory





### Listings By Price Range

Contracts By Price Range



Compass New Jersey Market Report

COMPASS

 $\sim$   $\sim$   $\sim$   $\sim$   $\sim$ / / / / / / / //// | | | | | / ------

Compass makes no representations or warranties, express or implied, with respect to future market conditions or prices of residential product at the time the subject property or any competitive property is complete and ready for occupancy or with respect to any report, study, finding, recommendation or other information provided by Compass herein. Moreover, no warranty, express or implied, is made or should be assumed regarding the accuracy, adequacy, completeness, legality, reliability, merchantability or fitness for a particular purpose of any information, in part or whole, contained herein. All material