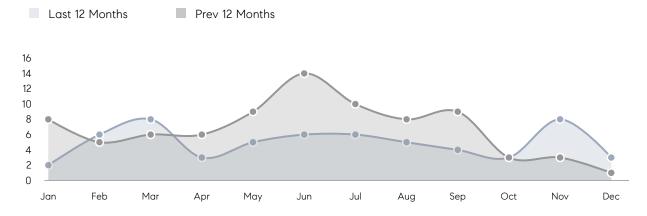

PRICE  | 98%       | 98%         |          |
|                | AVERAGE SOLD PRICE | \$875,000 | \$1,610,000 | -46%     |
|                | # OF CONTRACTS     | 2         | 3           | -33%     |
|                | NEW LISTINGS       | 0         | 1           | 0%       |
| Condo/Co-op/TH | AVERAGE DOM        | -         | -           | -        |
|                | % OF ASKING PRICE  | -         | -           |          |
|                | AVERAGE SOLD PRICE | -         | -           | -        |
|                | # OF CONTRACTS     | 0         | 0           | 0%       |
|                | NEW LISTINGS       | 0         | 0           | 0%       |
|                |                    |           |             |          |

# Peapack Gladstone

DECEMBER 2022

### Monthly Inventory



### Contracts By Price Range



### Listings By Price Range



# COMPASS



Compass makes no representations or warranties, express or implied, with respect to future market conditions or prices of residential product at the time the subject property or any competitive property is complete and ready for occupancy or with respect to any report, study, finding, recommendation or other information provided by Compass herein. Moreover, no warranty, express or implied, is made or should be assumed regarding the accuracy, adequacy, completeness, legality, reliability, merchantability or fitness for a particular purpose of any information, in part or whole, contained herein. All material is presented with the understanding that Compass shall not be deemed to provide legal, accounting or other p