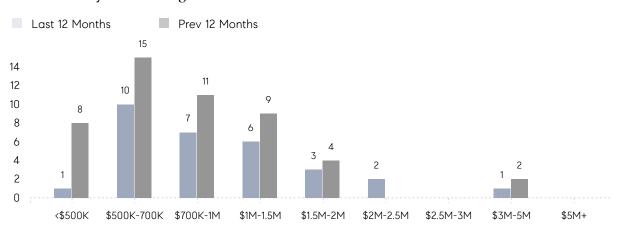

|          |
|                | AVERAGE SOLD PRICE | \$875,000 | \$1,610,000 | -46%     |
|                | # OF CONTRACTS     | 2         | 3           | -33%     |
|                | NEW LISTINGS       | 0         | 1           | 0%       |
| Condo/Co-op/TH | AVERAGE DOM        | -         | -           | -        |
|                | % OF ASKING PRICE  | -         | -           |          |
|                | AVERAGE SOLD PRICE | -         | -           | -        |
|                | # OF CONTRACTS     | 0         | 0           | 0%       |
|                | NEW LISTINGS       | 0         | 0           | 0%       |
|                |                    |           |             |          |

# Peapack Gladstone

DECEMBER 2022

### Monthly Inventory



### Contracts By Price Range



### Listings By Price Range



# COMPASS



Compass makes no representations or warranties, express or implied, with respect to future market conditions or prices of residential product at the time the subject property or any competitive property is complete and ready for occupancy or with respect to any report, study, finding, recommendation or other information provided by Compass herein. Moreover, no warranty, express or implied, is made or should be assumed regarding the accuracy, adequacy, completeness, legality, reliability, merchantability or fitness for a particular purpose of any information, in part or whole, contained herein. All material is presented with the understanding that Compass shall not be deemed to provide legal, accounting or other professional services. This is no