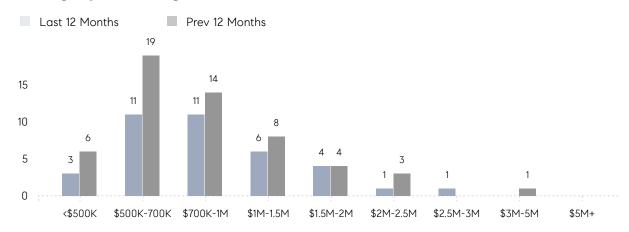

| AVERAGE SOLD PRICE | \$875,000 | \$1,610,000 | -46%     |
|                | # OF CONTRACTS     | 2         | 3           | -33%     |
|                | NEW LISTINGS       | 0         | 1           | 0%       |
| Condo/Co-op/TH | AVERAGE DOM        | -         | -           | -        |
|                | % OF ASKING PRICE  | -         | -           |          |
|                | AVERAGE SOLD PRICE | -         | -           | -        |
|                | # OF CONTRACTS     | 0         | 0           | 0%       |
|                | NEW LISTINGS       | 0         | 0           | 0%       |
|                |                    |           |             |          |

# Peapack Gladstone

DECEMBER 2022

### Monthly Inventory



### Contracts By Price Range



### Listings By Price Range



# COMPASS



Compass makes no representations or warranties, express or implied, with respect to future market conditions or prices of residential product at the time the subject property or any competitive property is complete and ready for occupancy or with respect to any report, study, finding, recommendation or other information provided by Compass herein. Moreover, no warranty, express or implied, is made or should be assumed regarding the accuracy, adequacy, completeness, legality, reliability, merchantability or fitness for a particular purpose of any information, in part or whole, contained herein. All material is presented with the understanding that Compass shall not be deemed to provide legal, accounting or other professional services. This is not intended to solicit the purch