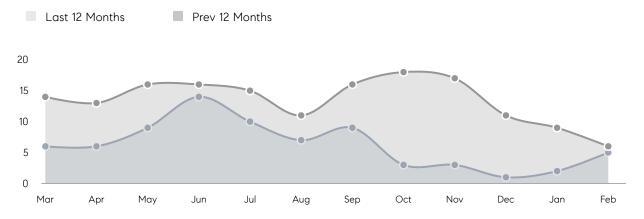

| % OF ASKING PRICE  | 105%      | 100%      |          |
|                | AVERAGE SOLD PRICE | \$760,000 | \$637,875 | 19%      |
|                | # OF CONTRACTS     | 9         | 4         | 125%     |
|                | NEW LISTINGS       | 3         | 5         | -40%     |
| Condo/Co-op/TH | AVERAGE DOM        | -         | -         | -        |
|                | % OF ASKING PRICE  | -         | -         |          |
|                | AVERAGE SOLD PRICE | -         | -         | -        |
|                | # OF CONTRACTS     | 0         | 0         | 0%       |
|                | NEW LISTINGS       | 0         | 0         | 0%       |
|                |                    |           |           |          |

# Peapack Gladstone

#### APRIL 2022

#### Monthly Inventory





### Contracts By Price Range



COMPASS

 $\sim$   $\sim$   $\sim$   $\sim$   $\sim$ / / / / / / / //// | | | | | / ------

Compass makes no representations or warranties, express or implied, with respect to future market conditions or prices of residential product at the time the subject property or any competitive property is complete and ready for occupancy or with respect to any report, study, finding, recommendation or other information provided by Compass herein. Moreover, no warranty, express or implied, is made or should be assumed regarding the accuracy, adequacy, completeness, legality, reliability, merchantability or fitness for a particular purpose of any information, in part or whole, contained herein. All material is presented with the understanding that Compass shall not