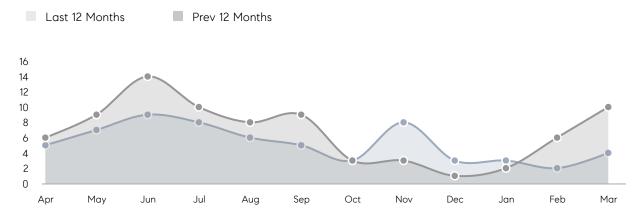

|                | % OF ASKING PRICE  | 96%       | 92%         |          |
|                | AVERAGE SOLD PRICE | \$912,500 | \$1,550,000 | -41%     |
|                | # OF CONTRACTS     | 1         | 5           | -80%     |
|                | NEW LISTINGS       | 3         | 10          | -70%     |
| Condo/Co-op/TH | AVERAGE DOM        | -         | -           | -        |
|                | % OF ASKING PRICE  | -         | -           |          |
|                | AVERAGE SOLD PRICE | -         | -           | -        |
|                | # OF CONTRACTS     | 0         | 0           | 0%       |
|                | NEW LISTINGS       | 0         | 0           | 0%       |

Compass New Jersey Monthly Market Insights

# Peapack Gladstone

#### MARCH 2023

#### Monthly Inventory





### Contracts By Price Range



Listings By Price Range

COMPASS

 $\sim$   $\sim$   $\sim$   $\sim$   $\sim$ / / / / / / / //// | | | | | / ------

Compass makes no representations or warranties, express or implied, with respect to future market conditions or prices of residential product at the time the subject property or any competitive property is complete and ready for occupancy or with respect to any report, study, finding, recommendation or other information provided by Compass herein. Moreover, no warranty, express or implied, is made or should be assumed regarding the accuracy, adequacy, completeness, legality, reliability, merchantability or fitness for a particular purpose of any information, in part or whole, contained herein. All material is presented with the understandi