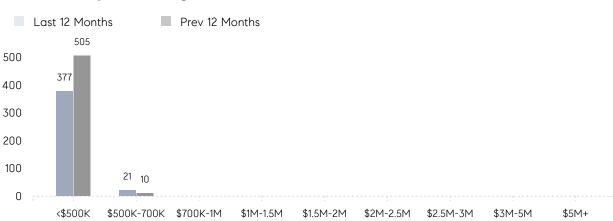

es         | AVERAGE DOM        | 48        | 57        | -16%     |
|                | % OF ASKING PRICE  | 102%      | 103%      |          |
|                | AVERAGE SOLD PRICE | \$408,927 | \$362,352 | 13%      |
|                | # OF CONTRACTS     | 24        | 21        | 14%      |
|                | NEW LISTINGS       | 30        | 56        | -46%     |
| Condo/Co-op/TH | AVERAGE DOM        | -         | 39        | -        |
|                | % OF ASKING PRICE  | -         | 99%       |          |
|                | AVERAGE SOLD PRICE | -         | \$263,000 | -        |
|                | # OF CONTRACTS     | 7         | 9         | -22%     |
|                | NEW LISTINGS       | 8         | 11        | -27%     |

## Paterson

#### JULY 2023

#### Monthly Inventory





### Contracts By Price Range

### Listings By Price Range



COMPASS

 $\sim$   $\sim$   $\sim$   $\sim$   $\sim$ / / / / / / / //// | | | | | / ------

Compass makes no representations or warranties, express or implied, with respect to future market conditions or prices of residential product at the time the subject property or any competitive property is complete and ready for occupancy or with respect to any report, study, finding, recommendation or other information provided by Compass herein. Moreover, no warranty, express or implied, is made or should be assumed regarding the accuracy, adequacy, completeness, legality, reliability, merchantability or fitness for a particular purpose of any information, in part or whole, contained herein. All material is presented with the understan