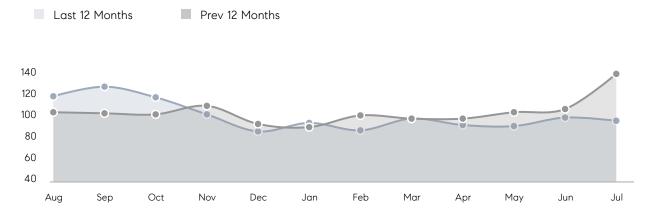

uses         | AVERAGE DOM        | 48        | 57        | -16%     |
|                | % OF ASKING PRICE  | 102%      | 103%      |          |
|                | AVERAGE SOLD PRICE | \$408,927 | \$362,352 | 13%      |
|                | # OF CONTRACTS     | 24        | 21        | 14%      |
|                | NEW LISTINGS       | 30        | 56        | -46%     |
| Condo/Co-op/TH | AVERAGE DOM        | -         | 39        | -        |
|                | % OF ASKING PRICE  | -         | 99%       |          |
|                | AVERAGE SOLD PRICE | -         | \$263,000 | -        |
|                | # OF CONTRACTS     | 7         | 9         | -22%     |
|                | NEW LISTINGS       | 8         | 11        | -27%     |

## Paterson

#### JULY 2023

#### Monthly Inventory





### Contracts By Price Range

### Listings By Price Range



COMPASS

 $\sim$   $\sim$   $\sim$   $\sim$   $\sim$ / / / / / / / //// | | | | | / ------

Compass makes no representations or warranties, express or implied, with respect to future market conditions or prices of residential product at the time the subject property or any competitive property is complete and ready for occupancy or with respect to any report, study, finding, recommendation or other information provided by Compass herein. Moreover, no warranty, express or implied, is made or should be assumed regarding the accuracy, adequacy, completeness, legality, reliability, merchantability or fitness for a particular purpose of any information, in part or whole, contained herein. All material is presented with the underst