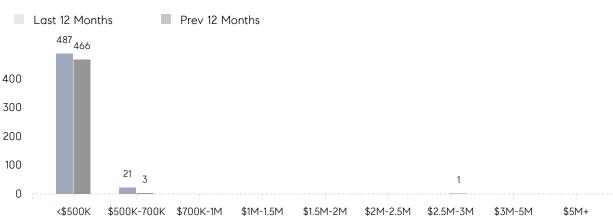

| AVERAGE DOM        | 65        | 49        | 33%      |
|                | % OF ASKING PRICE  | 95%       | 103%      |          |
|                | AVERAGE SOLD PRICE | \$354,339 | \$346,345 | 2%       |
|                | # OF CONTRACTS     | 13        | 33        | -61%     |
|                | NEW LISTINGS       | 23        | 37        | -38%     |
| Condo/Co-op/TH | AVERAGE DOM        | 24        | 112       | -79%     |
|                | % OF ASKING PRICE  | 103%      | 94%       |          |
|                | AVERAGE SOLD PRICE | \$340,000 | \$153,333 | 122%     |
|                | # OF CONTRACTS     | 2         | 7         | -71%     |
|                | NEW LISTINGS       | 3         | 6         | -50%     |

# Paterson

#### JANUARY 2023

#### Monthly Inventory





### Contracts By Price Range

#### Listings By Price Range



COMPASS

 $\sim$   $\sim$   $\sim$   $\sim$   $\sim$ / / / / / / / //// | | | | | / ------

Compass makes no representations or warranties, express or implied, with respect to future market conditions or prices of residential product at the time the subject property or any competitive property is complete and ready for occupancy or with respect to any report, study, finding, recommendation or other information provided by Compass herein. Moreover, no warranty, express or implied, is made or should be assumed regarding the accuracy, adequacy, completeness, legality, reliability, merchantability or fitness for a particular purpose of any information, in part or whole, contained herein. All material is presented with the understa