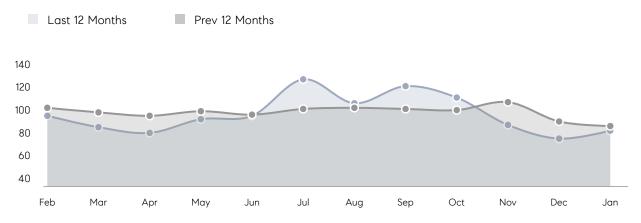

es         | AVERAGE DOM        | 65        | 49        | 33%      |
|                | % OF ASKING PRICE  | 95%       | 103%      |          |
|                | AVERAGE SOLD PRICE | \$354,339 | \$346,345 | 2%       |
|                | # OF CONTRACTS     | 13        | 33        | -61%     |
|                | NEW LISTINGS       | 23        | 37        | -38%     |
| Condo/Co-op/TH | AVERAGE DOM        | 24        | 112       | -79%     |
|                | % OF ASKING PRICE  | 103%      | 94%       |          |
|                | AVERAGE SOLD PRICE | \$340,000 | \$153,333 | 122%     |
|                | # OF CONTRACTS     | 2         | 7         | -71%     |
|                | NEW LISTINGS       | 3         | 6         | -50%     |

# Paterson

#### JANUARY 2023

#### Monthly Inventory





### Contracts By Price Range

#### Listings By Price Range



COMPASS

 $\sim$   $\sim$   $\sim$   $\sim$   $\sim$ / / / / / / / //// | | | | | / ------

Compass makes no representations or warranties, express or implied, with respect to future market conditions or prices of residential product at the time the subject property or any competitive property is complete and ready for occupancy or with respect to any report, study, finding, recommendation or other information provided by Compass herein. Moreover, no warranty, express or implied, is made or should be assumed regarding the accuracy, adequacy, completeness, legality, reliability, merchantability or fitness for a particular purpose of any information, in part or whole, contained herein. All material is presented with the unders